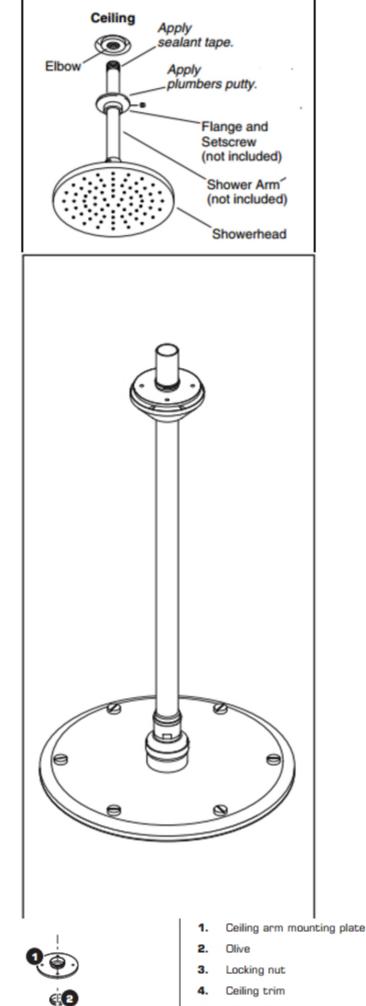

serve all local building and safety codes.
- Unpack and inspect the product for any shipping damages. If you find damages, do not install. If you need assistance or have questions while installing your shower set, contact Customer Service.
- We recommend consulting a professional if you are unfamiliar with installing bathroom fixtures, and plumbing.

## **TOOLS AND MATERIALS:**

- Screwdriver
- Teflon Tape

These instructions are meant as a general guideline. Always check the package for instructions for your particular product. 1 Remove your existing shower head

- 2 Clean the shower arm supply pipe threads
- 3 If a gasket is not included, wrap the shower arm supply pipe threads with Teflon Tape
- 4 Screw new shower head onto the shower arm supply pipe threads clockwise and hand tighten





Fig.2

- Ceiling arm Emily fixed showerhead
- Fixing screws and wall plugs (not shown)
- Instructions, guarantee, template etc.