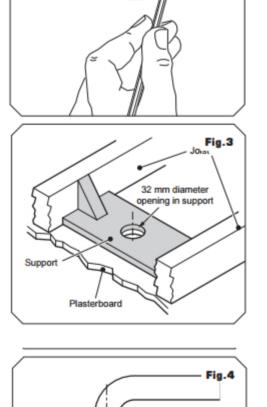

tall. If you need assistance or have questions while installing your shower set, contact Customer Service.
- We recommend consulting a professional if you are unfamiliar with installing bathroom fixtures, and plumbing.

## **TOOLS AND MATERIALS:**

- Screwdriver
- Teflon Tape

These instructions are meant as a general guideline. Always check the package for instructions for your particular product. 1 Remove your existing shower head

- 2 Clean the shower arm supply pipe threads
- 3 If a gasket is not included, wrap the shower arm supply pipe threads with Teflon Tape
- 4 Screw new shower head onto the shower arm supply pipe threads clockwise and hand tighten





Fig.2

- Ceiling arm Emily fixed showerhead
- Fixing screws and wall plugs (not shown)
- Instructions, guarantee, template etc.