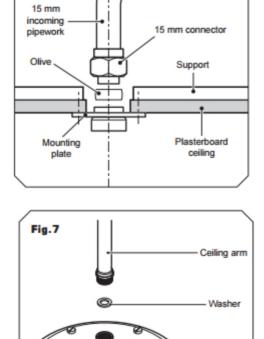

Fig.2

- Ceiling arm Emily fixed showerhead
- Fixing screws and wall plugs (not shown)
- Instructions, guarantee, template etc.