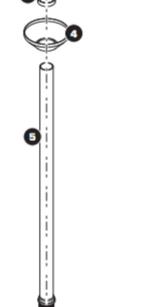

rve all local building and safety codes.
- Unpack and inspect the product for any shipping damages. If you find damages, do not install. If you need assistance or have questions while installing your shower set, contact Customer Service.
- We recommend consulting a professional if you are unfamiliar with installing bathroom fixtures, and plumbing.

## **TOOLS AND MATERIALS:**

- Screwdriver
- Teflon Tape

These instructions are meant as a general guideline. Always check the package for instructions for your particular product. 1 Remove your existing shower head

- 2 Clean the shower arm supply pipe threads
- 3 If a gasket is not included, wrap the shower arm supply pipe threads with Teflon Tape
- 4 Screw new shower head onto the shower arm supply pipe threads clockwise and hand tighten





Fig.2

- Ceiling arm Emily fixed showerhead
- Fixing screws and wall plugs (not shown)
- Instructions, guarantee, template etc.