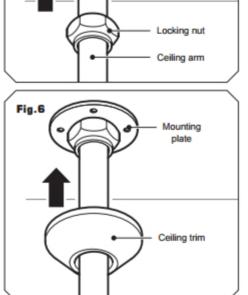

Fig.2

- Ceiling arm Emily fixed showerhead
- Fixing screws and wall plugs (not shown)
- Instructions, guarantee, template etc.