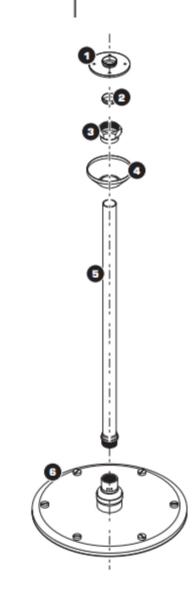

- Ceiling arm mounting plate
- Olive 2.
- Locking nut 3.
- Ceiling trim 4.
- 5. Ceiling arm
- Emily fixed showerhead 6.
- 7. Fixing screws and wall plugs (not shown)

Instructions, guarantee, template etc.

This General diagram and installation instructions are not intended for any specific model, but is presented as a general guideline for Installations!