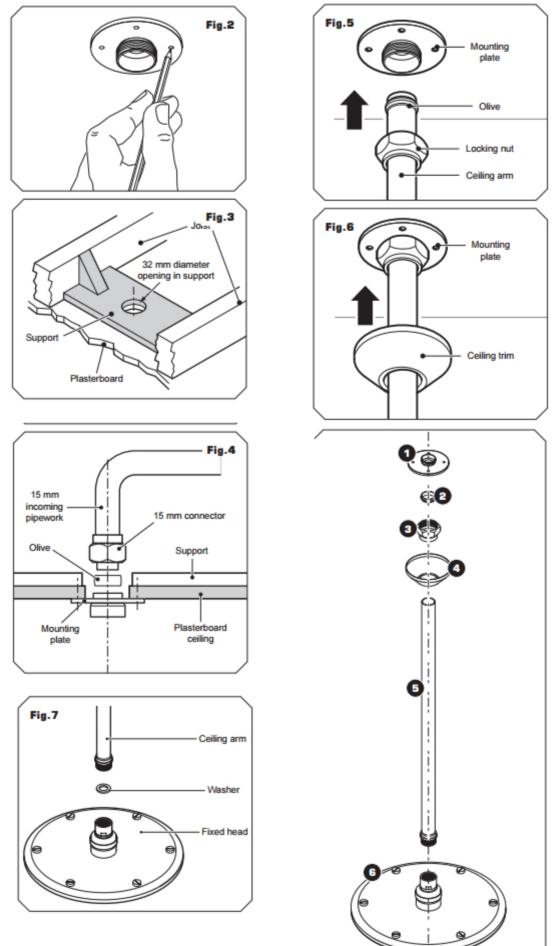

- Ceiling arm mounting plate
- Olive 2.
- Locking nut 3.
- Ceiling trim 4.
- 5. Ceiling arm
- Emily fixed showerhead 6.
- 7. Fixing screws and wall plugs (not shown)

Instructions, guarantee, template etc.

This General diagram and installation instructions are not intended for any specific model, but is presented as a general guideline for Installations!