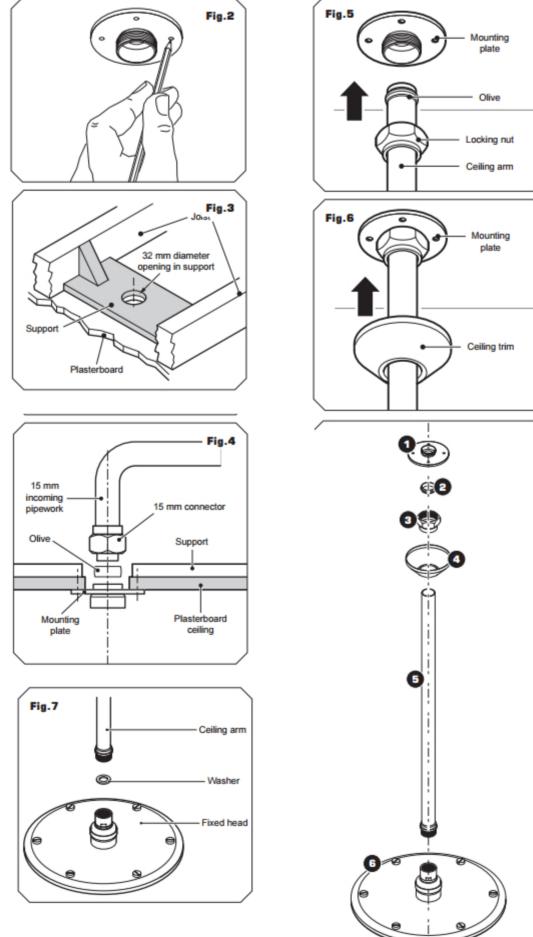

- Ceiling arm mounting plate
- Olive 2.
- Locking nut 3.
- Ceiling trim 4.
- 5. Ceiling arm
- Emily fixed showerhead 6.
- 7. Fixing screws and wall plugs (not shown)

Instructions, guarantee, template etc.

This General diagram and installation instructions are not intended for any specific model, but is presented as a general guideline for Installations!