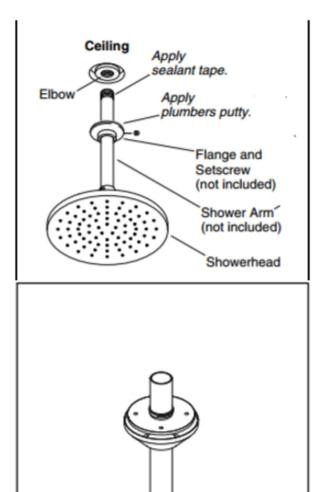

- Ceiling arm mounting plate
- Olive 2.
- Locking nut 3.
- Ceiling trim 4.
- 5. Ceiling arm
- Emily fixed showerhead 6.
- 7. Fixing screws and wall plugs (not shown)

Instructions, guarantee, template etc.

This General diagram and installation instructions are not intended for any specific model, but is presented as a general guideline for Installations!