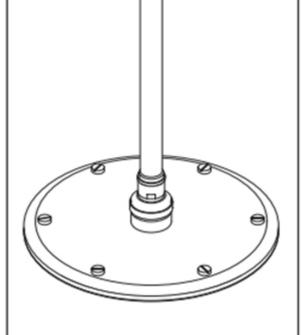

- Ceiling arm mounting plate
- Olive 2.
- Locking nut 3.
- Ceiling trim 4.
- 5. Ceiling arm
- Emily fixed showerhead 6.
- 7. Fixing screws and wall plugs (not shown)

Instructions, guarantee, template etc.

This General diagram and installation instructions are not intended for any specific model, but is presented as a general guideline for Installations!