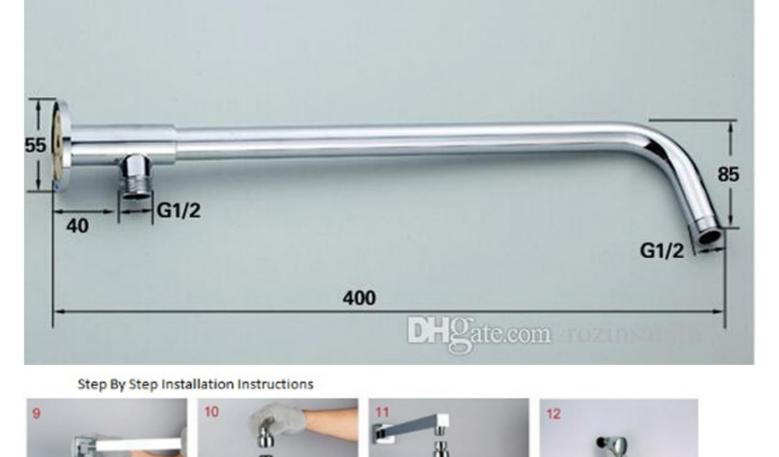

product.
1 Remove your existing shower head

These instructions are meant as a general guideline. Always check the package for instructions for your particular product.

2 Clean the shower arm supply pipe threads3 If a gasket is not included, wrap the shower arm supply pipe threads with Teflon Tape

4 Screw new shower head onto the shower arm supply pipe threads clockwise and hand tighten

15

14

13