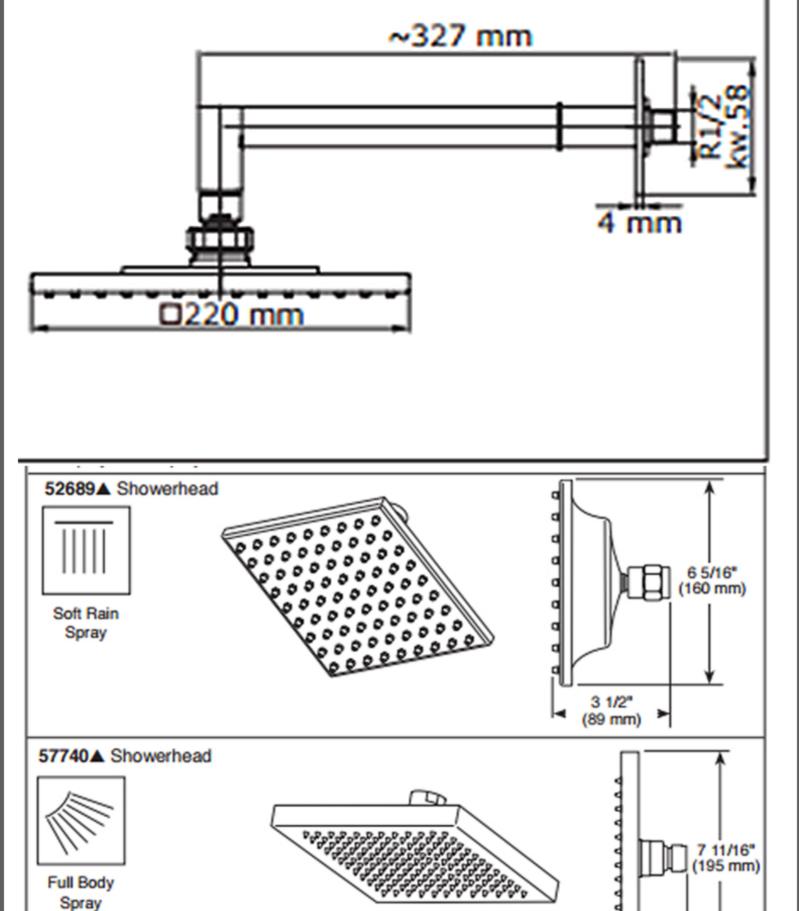

product.
1 Remove your existing shower head

These instructions are meant as a general guideline. Always check the package for instructions for your particular product.

2 Clean the shower arm supply pipe threads3 If a gasket is not included, wrap the shower arm supply pipe threads with Teflon Tape

4 Screw new shower head onto the shower arm supply pipe threads clockwise and hand tighten

15

14

13