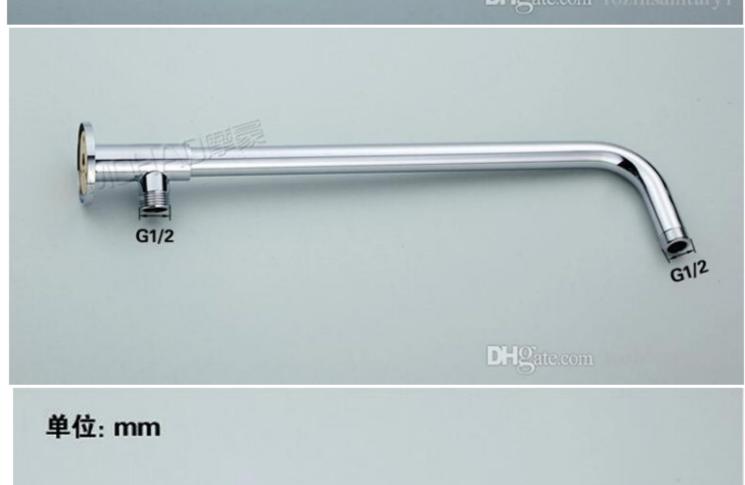

product.
1 Remove your existing shower head

These instructions are meant as a general guideline. Always check the package for instructions for your particular product.

2 Clean the shower arm supply pipe threads3 If a gasket is not included, wrap the shower arm supply pipe threads with Teflon Tape

4 Screw new shower head onto the shower arm supply pipe threads clockwise and hand tighten

15

14

13