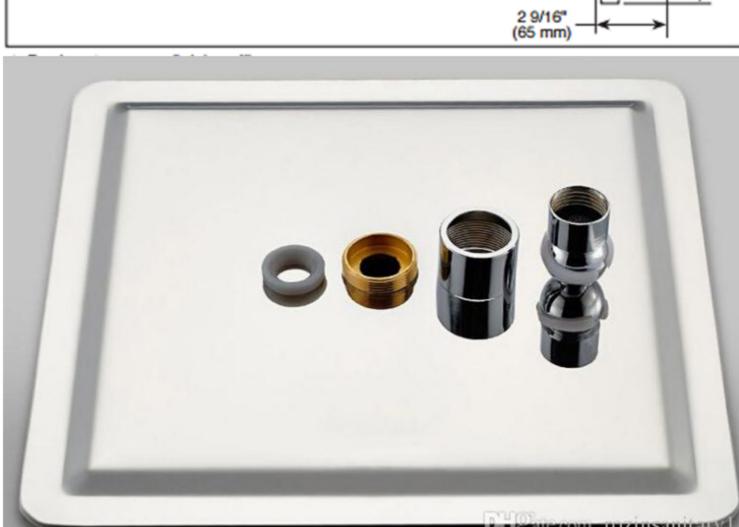

product.
1 Remove your existing shower head

These instructions are meant as a general guideline. Always check the package for instructions for your particular product.

2 Clean the shower arm supply pipe threads3 If a gasket is not included, wrap the shower arm supply pipe threads with Teflon Tape