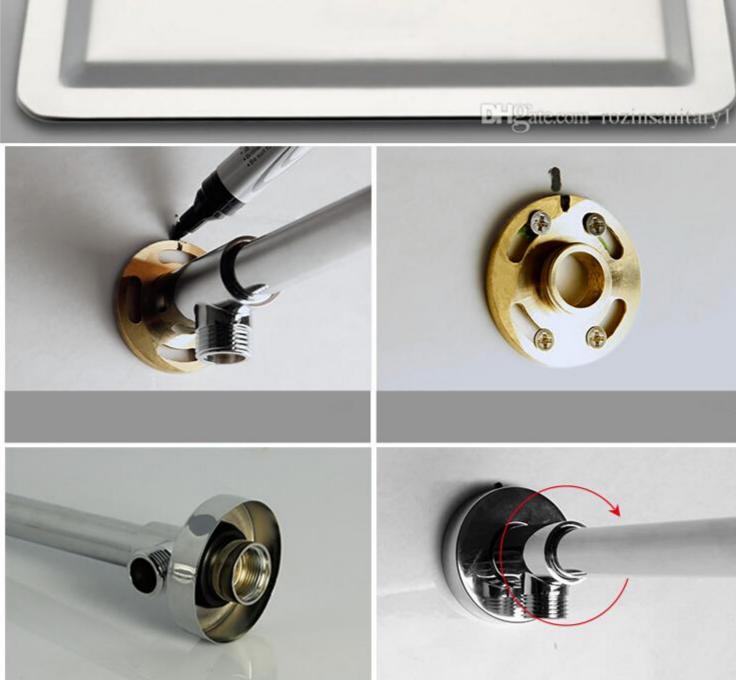

product.
1 Remove your existing shower head

These instructions are meant as a general guideline. Always check the package for instructions for your particular product.

2 Clean the shower arm supply pipe threads3 If a gasket is not included, wrap the shower arm supply pipe threads with Teflon Tape

4 Screw new shower head onto the shower arm supply pipe threads clockwise and hand tighten

15

14

13