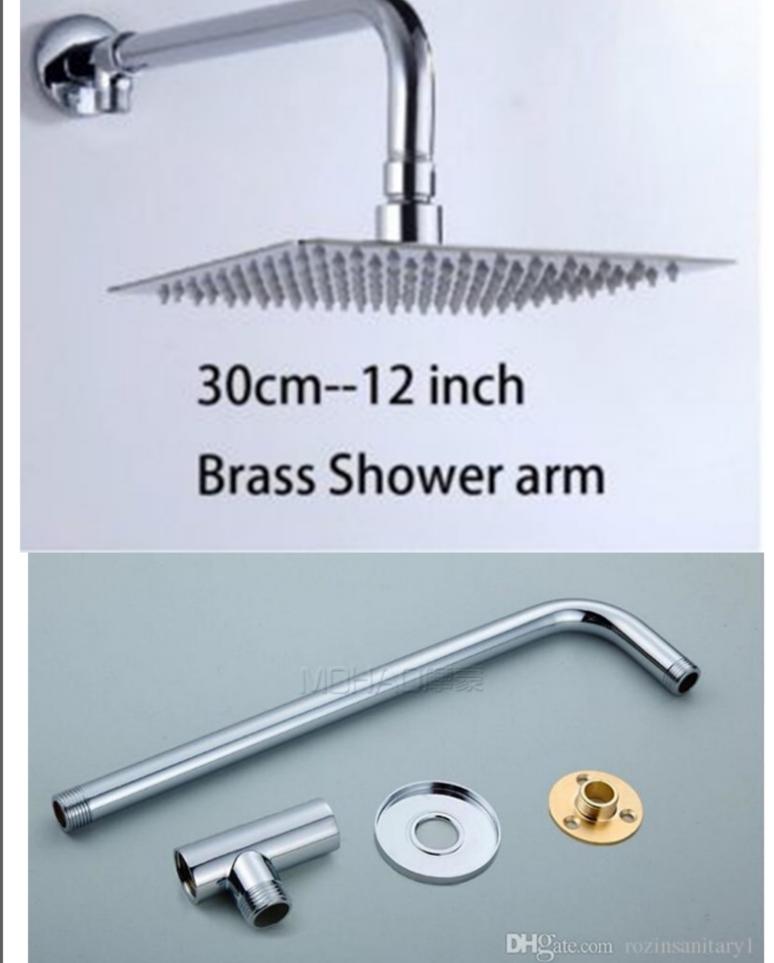

product.
1 Remove your existing shower head

These instructions are meant as a general guideline. Always check the package for instructions for your particular product.

2 Clean the shower arm supply pipe threads3 If a gasket is not included, wrap the shower arm supply pipe threads with Teflon Tape

4 Screw new shower head onto the shower arm supply pipe threads clockwise and hand tighten

15

14

13