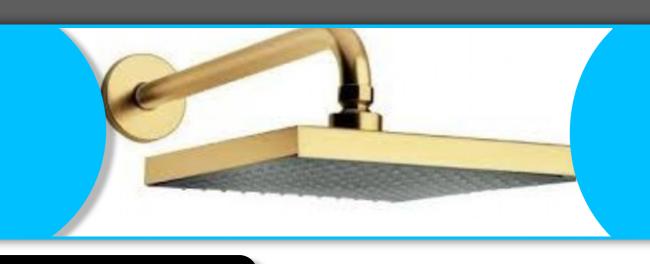

product.
1 Remove your existing shower head

These instructions are meant as a general guideline. Always check the package for instructions for your particular product.

2 Clean the shower arm supply pipe threads3 If a gasket is not included, wrap the shower arm supply pipe threads with Teflon Tape