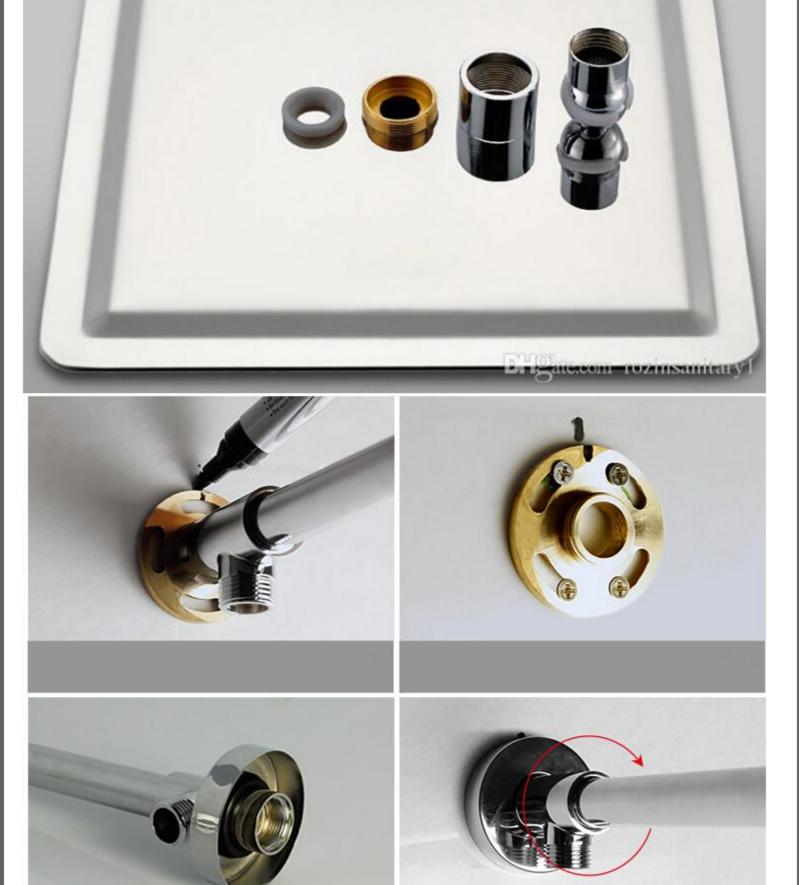

product.

These instructions are meant as a general guideline. Always check the package for instructions for your particular

1 Remove your existing shower head 2 Clean the shower arm supply pipe threads

- 3 If a gasket is not included, wrap the shower arm supply pipe threads with Teflon Tape
- 4 Screw new shower head onto the shower arm supply pipe threads clockwise and hand tighten