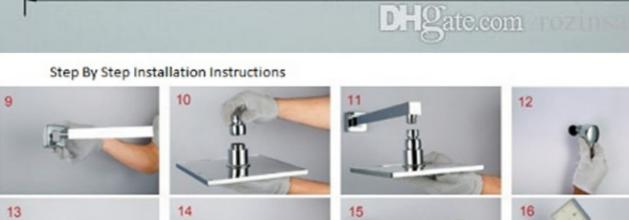

## **INSTALLATION INSTRUCTIONS**

## • Before you begin, read the installation instructions below. Observe all local building and safety codes.

- Unpack and inspect the product for any shipping damages. If you find damages, do not install. If you need assistance
- or have questions while installing your shower set, contact Customer Service. •We recommend consulting a professional if you are unfamiliar with installing bathroom fixtures, and plumbing.
- **TOOLS AND MATERIALS:** Screwdriver
- Teflon Tape

product.

These instructions are meant as a general guideline. Always check the package for instructions for your particular

1 Remove your existing shower head 2 Clean the shower arm supply pipe threads

- 3 If a gasket is not included, wrap the shower arm supply pipe threads with Teflon Tape
- 4 Screw new shower head onto the shower arm supply pipe threads clockwise and hand tighten