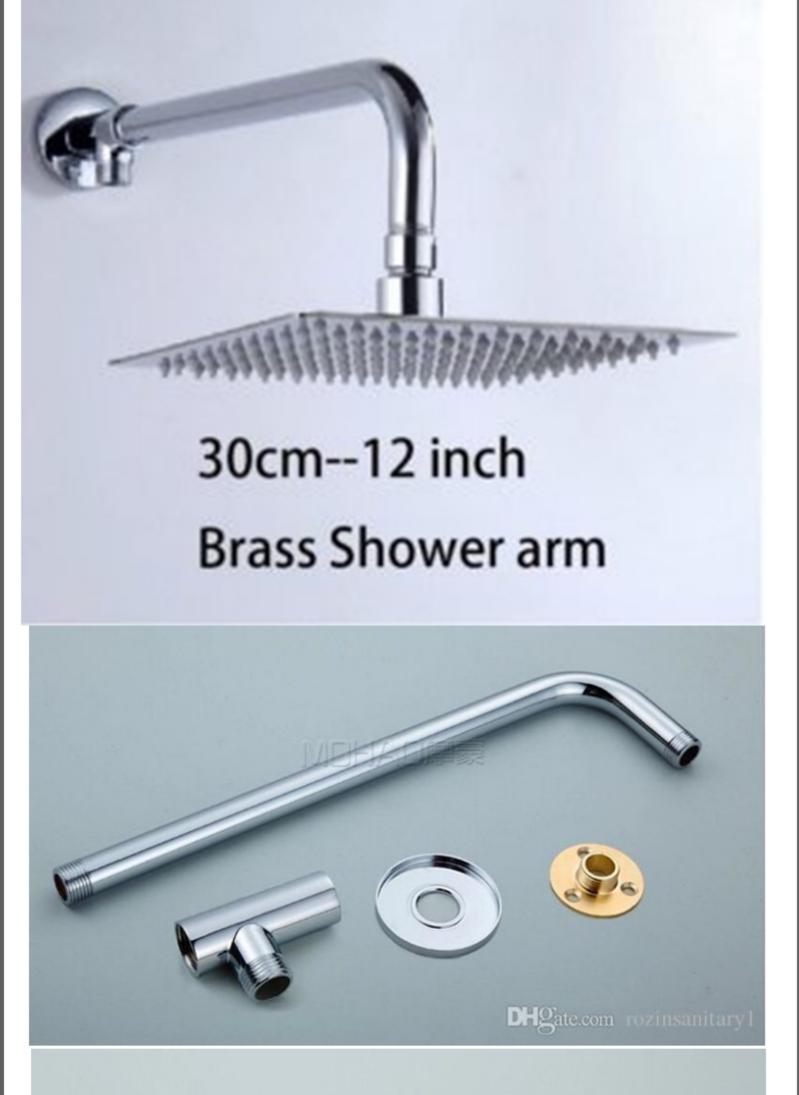

product.

These instructions are meant as a general guideline. Always check the package for instructions for your particular

1 Remove your existing shower head 2 Clean the shower arm supply pipe threads

- 3 If a gasket is not included, wrap the shower arm supply pipe threads with Teflon Tape
- 4 Screw new shower head onto the shower arm supply pipe threads clockwise and hand tighten