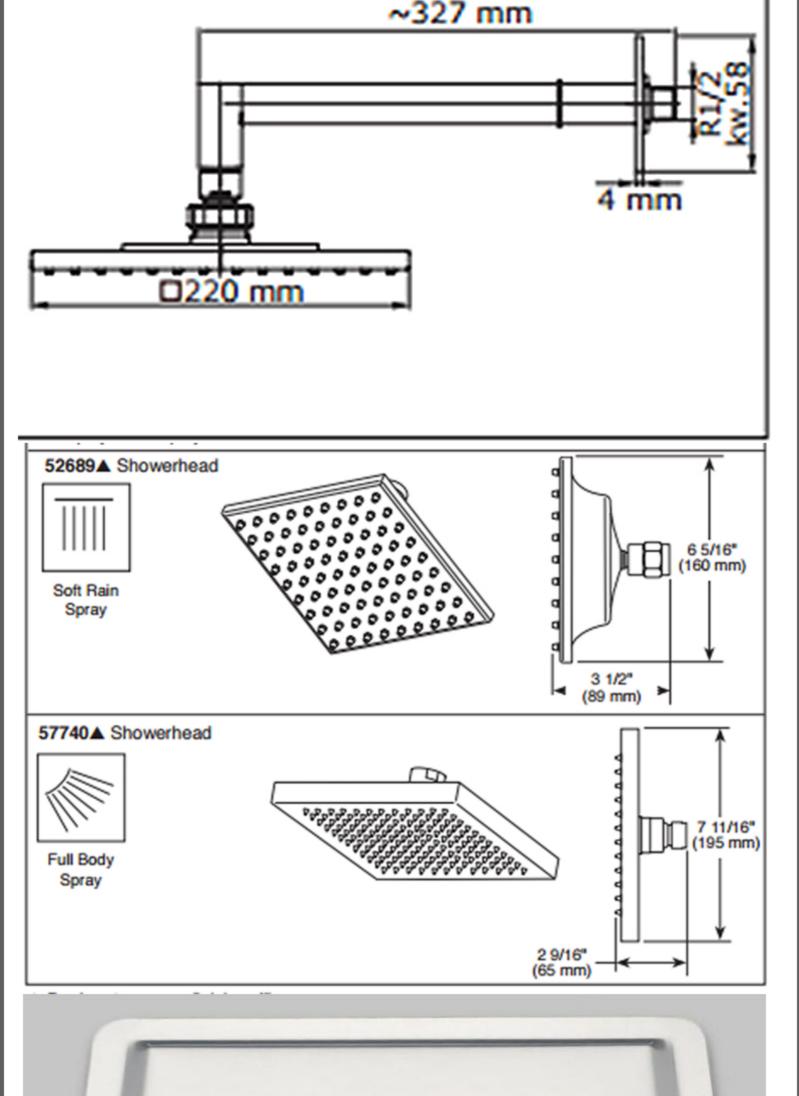

Observe all local building and safety codes.

- Unpack and inspect the product for any shipping damages. If you find damages, do not install. If you need assistance
- or have questions while installing your shower set, contact Customer Service. •We recommend consulting a professional if you are unfamiliar with installing bathroom fixtures, and plumbing.
- **TOOLS AND MATERIALS:** Screwdriver
- Teflon Tape

product.

These instructions are meant as a general guideline. Always check the package for instructions for your particular

1 Remove your existing shower head 2 Clean the shower arm supply pipe threads

- 3 If a gasket is not included, wrap the shower arm supply pipe threads with Teflon Tape
- 4 Screw new shower head onto the shower arm supply pipe threads clockwise and hand tighten









85



400

55