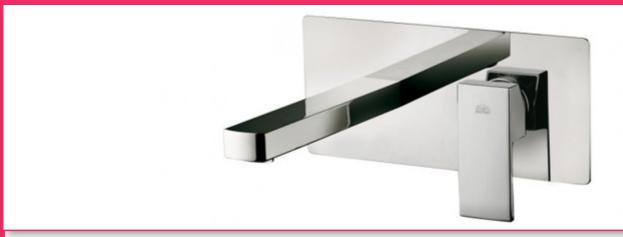

## Chrome Finish Single lever Wall Mounted Bathroom Sink Faucet



## **INSTALLATION INSTRUCTIONS**

Before installing, read entire Widespread Faucet Installation Instructions. Observe all local building and safety codes.

For the following installation instructions for your new Widespread Faucet it is assumed that any old fixtures have been removed and any repairs or modifications to the water supply have been completed.

Unpack and inspect the product for any shipping damages. If you find damages. If you find damages, do not install. Contact Customer Service at 800-297-0232(Juno). If you need assistance or have questions while installing your Widespread Faucet, contact Customer Service.

We recommend consulting a professional if you are unfamiliar with installing bathroom fixtures.

## **TOOLS AND MATERIALS:**

Adjustable Wrench Silicone Sealant Damp