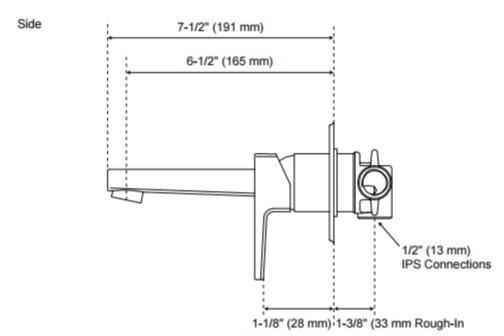

## Wall-Mount Bathroom Faucet 7-7/8" (200 mm) 2-3/8" (60 MM) 3" (76 mm) 3" (76 mm) Side 7-1/2" (191 mm)

This General diagram and installation instructions are not intended for any specific model, but is presented as a general guideline for Installations!