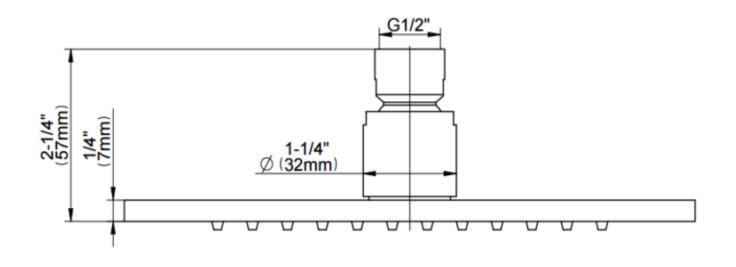

## **BODY JET INSTALLATION**

Multiple body jets will require installation in parallel using a pressure-balancing loop, as shown below:

- Unscrew face plate and remove nozzle.

## BODY JET EXPLODED VIEW:

This general Diagram and installation are not intended for any specific model, but is presented as a general guide-line for installations!.