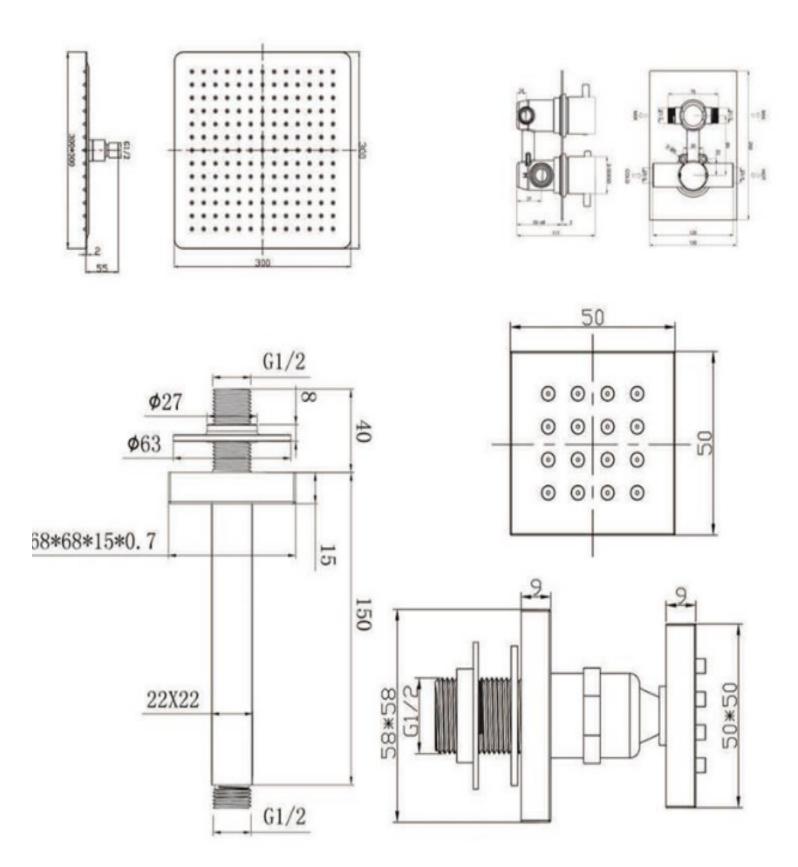

## **BODY JET INSTALLATION**

Multiple body jets will require installation in parallel using a pressure-balancing loop, as shown below:

- Unscrew face plate and remove nozzle.

## BODY JET EXPLODED VIEW:

This general Diagram and installation are not intended for any specific model, but is presented as a general guide-line for installations!.