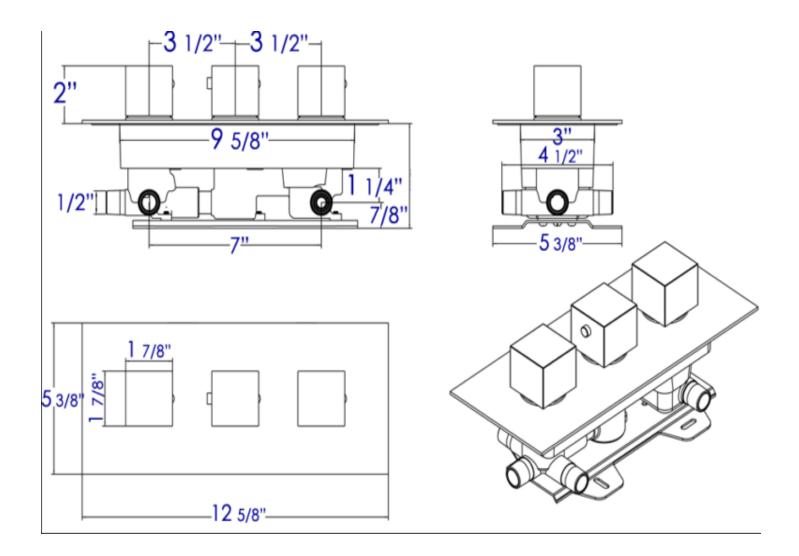

## **BODY JET INSTALLATION**

Multiple body jets will require installation in parallel using a pressure-balancing loop, as shown below:

- Unscrew face plate and remove nozzle.