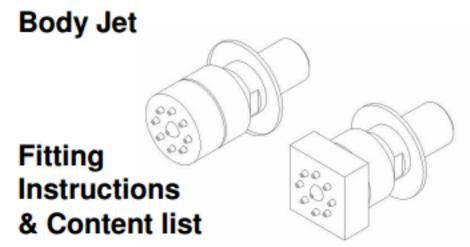

## **BODY JET INSTALLATION**

Multiple body jets will require installation in parallel using a pressure-balancing loop, as shown below:

- Unscrew face plate and remove nozzle.