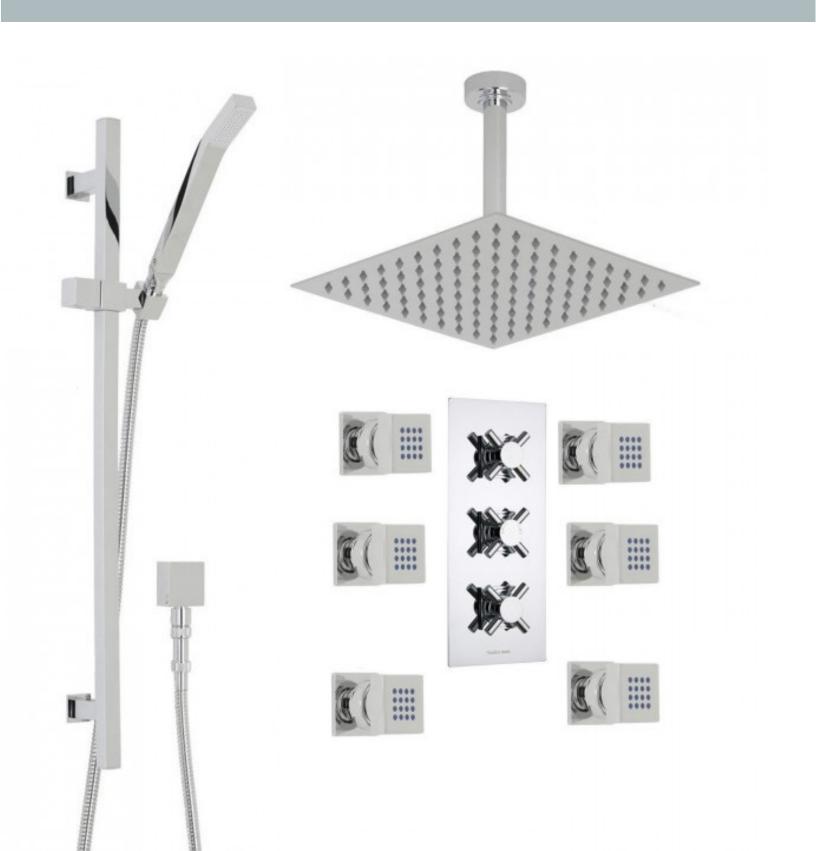

## Lyon Crystal Thermostatic 3 Outlet Shower System Set

Shower System Installation Instructions

Before installing, read entire Widespread Faucet Installation Instructions. Observe all local building and safety codes.

## **BODY JET INSTALLATION**

Multiple body jets will require installation in parallel using a pressure-balancing loop, as shown below:

- Unscrew face plate and remove nozzle.