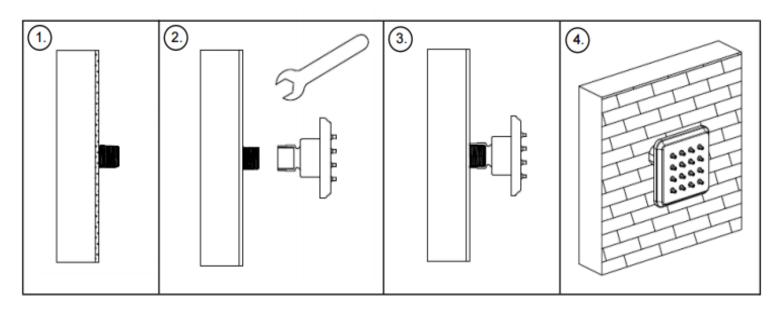

## **BODY JET INSTALLATION**

Multiple body jets will require installation in parallel using a pressure-balancing loop, as shown below:

- Unscrew face plate and remove nozzle.