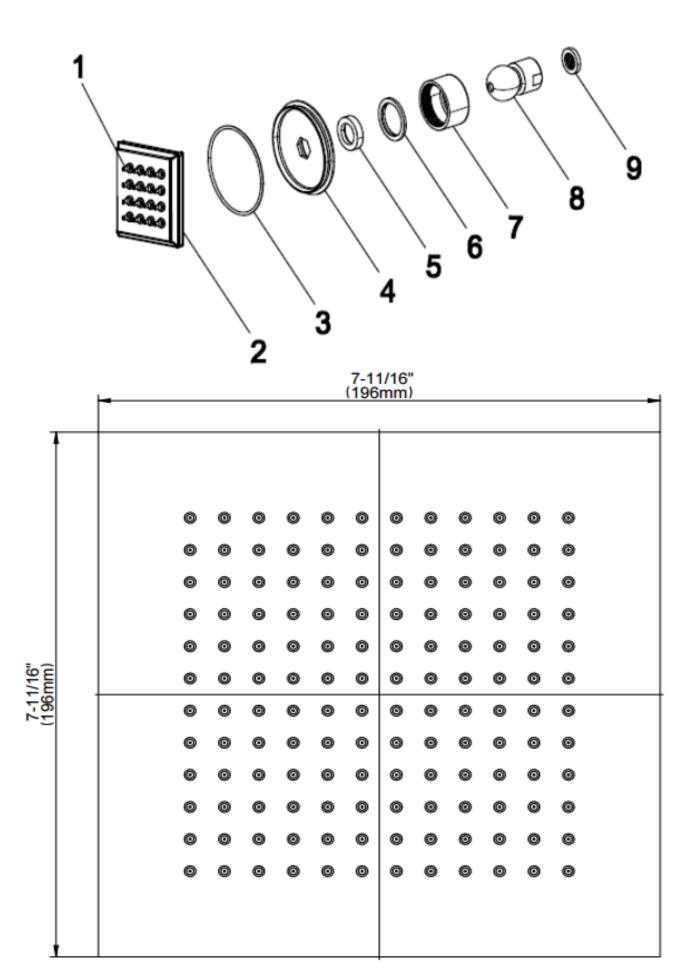

## BODY JET EXPLODED VIEW:

This general Diagram and installation are not intended for any specific model, but is presented as a general guide-line for installations!.