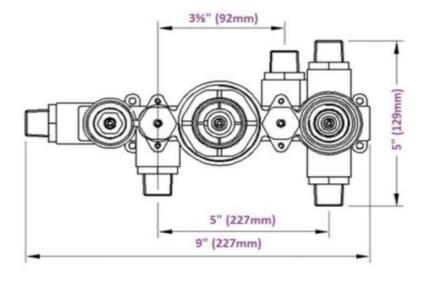

## **BODY JET INSTALLATION**

Multiple body jets will require installation in parallel using a pressure-balancing loop, as shown below:

- Unscrew face plate and remove nozzle.

## BODY JET EXPLODED VIEW:

This general Diagram and installation are not intended for any specific model, but is presented as a general guide-line for installations!.