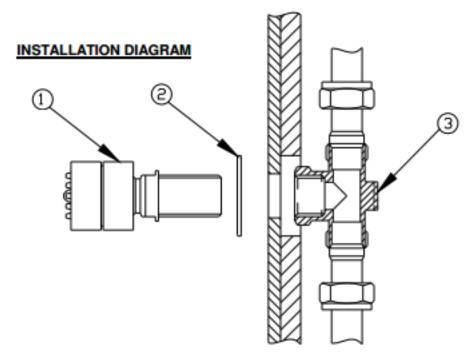

## **BODY JET INSTALLATION**

Multiple body jets will require installation in parallel using a pressure-balancing loop, as shown below:

- Unscrew face plate and remove nozzle.