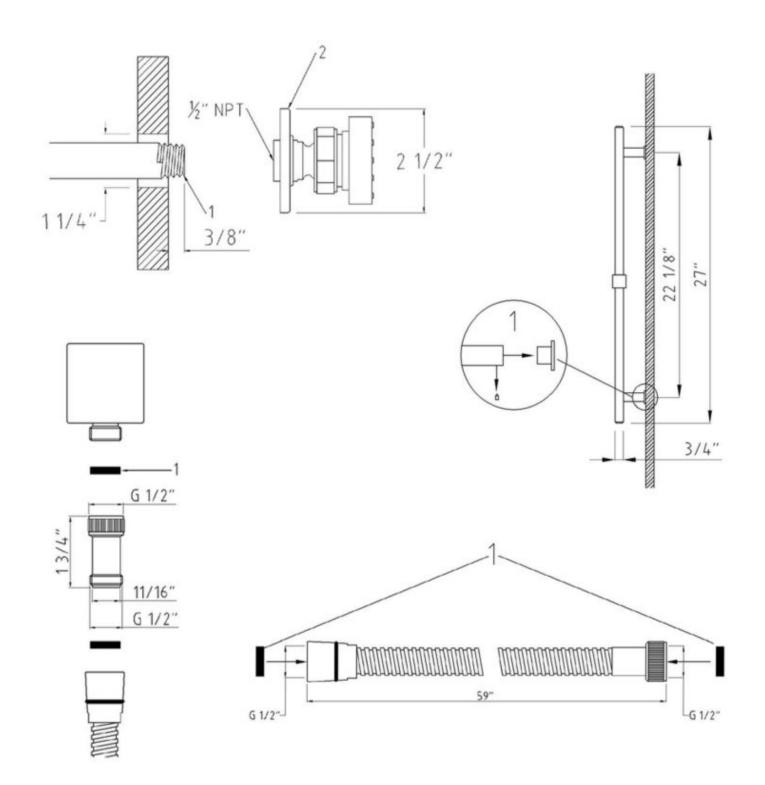

## **BODY JET INSTALLATION**

Multiple body jets will require installation in parallel using a pressure-balancing loop, as shown below:

- Unscrew face plate and remove nozzle.

## BODY JET EXPLODED VIEW:

This general Diagram and installation are not intended for any specific model, but is presented as a general guide-line for installations!.