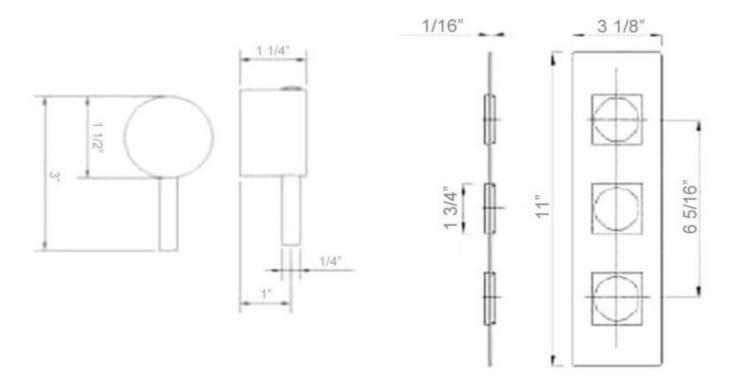

## **BODY JET INSTALLATION**

Multiple body jets will require installation in parallel using a pressure-balancing loop, as shown below:

- Unscrew face plate and remove nozzle.

## BODY JET EXPLODED VIEW:

This general Diagram and installation are not intended for any specific model, but is presented as a general guide-line for installations!.