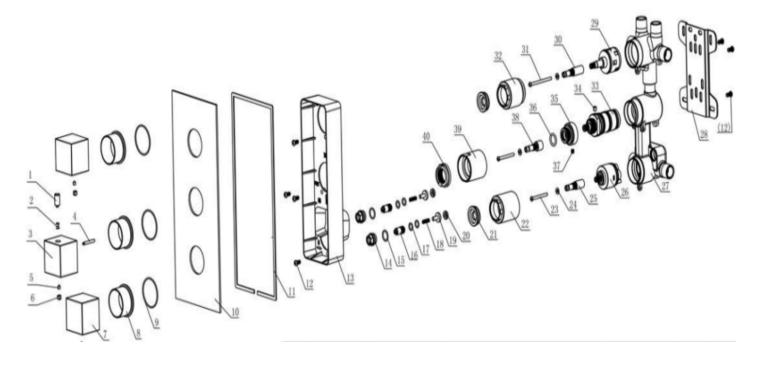

## BODY JET EXPLODED VIEW:

This general Diagram and installation are not intended for any specific model, but is presented as a general guide-line for installations!.