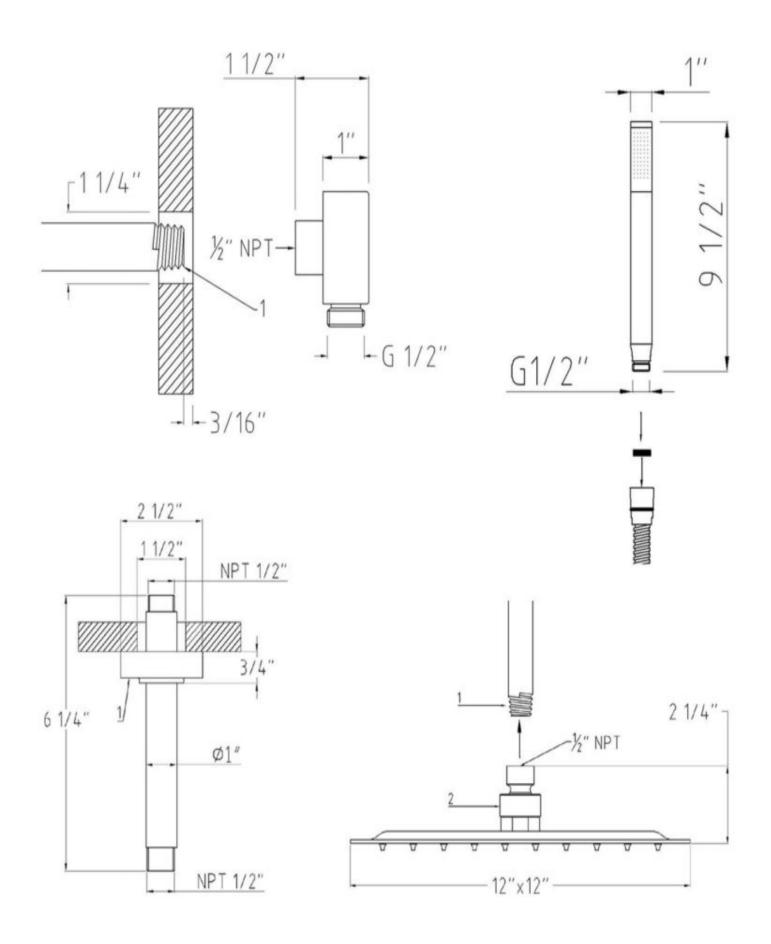

## **BODY JET INSTALLATION**

Multiple body jets will require installation in parallel using a pressure-balancing loop, as shown below:

- Unscrew face plate and remove nozzle.

## BODY JET EXPLODED VIEW:

This general Diagram and installation are not intended for any specific model, but is presented as a general guide-line for installations!.