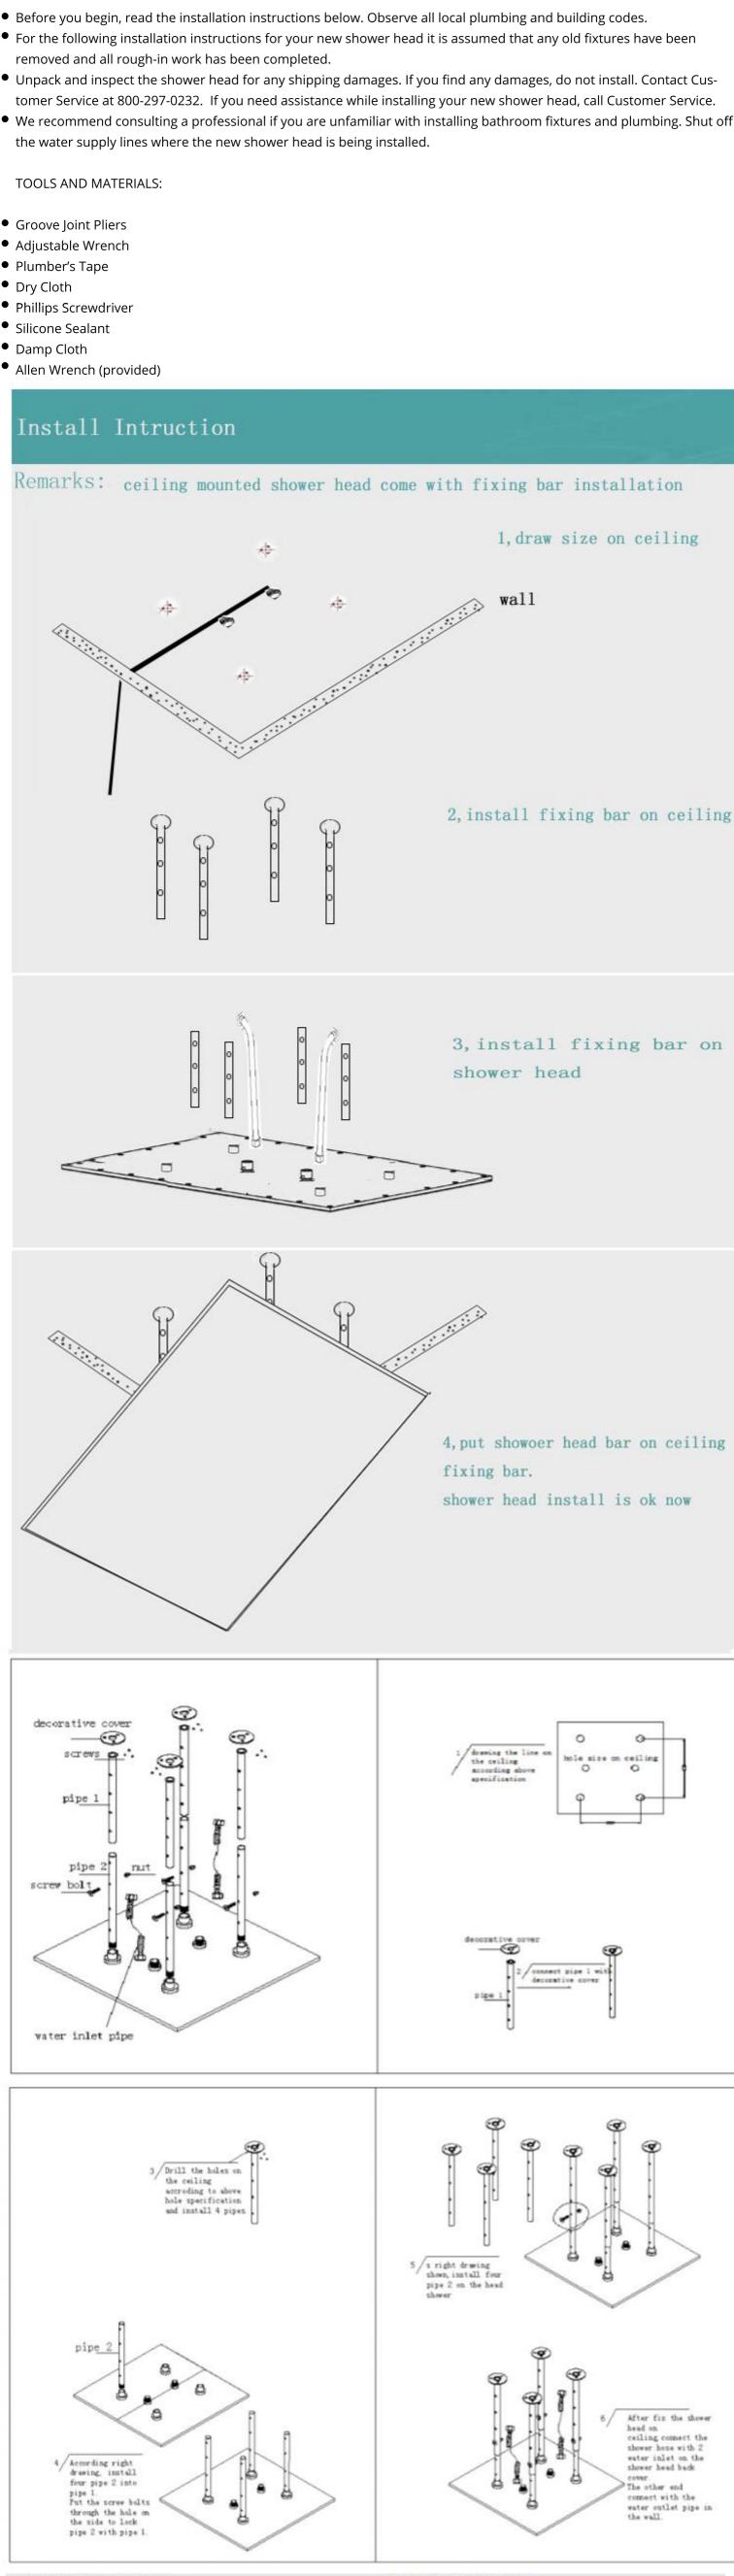

- Damp Cloth

Attach the Sprayface

Attacher la face du vaporisateur

Instale la placa exterior del rociador

Arrêtes

Setscrews

Vis de retenue

Salientes

Sprayface

vaporisateur

Placa exterior

del rociador

Tornillos de fijación

Face du

Attach the Sprayhead

Attacher la tête du vaporisateur

Instale la cabeza del rociador

Waterway

Arrêtes

Groove

Rainure

Ranura

1051107

Plaster Guard Renfort en plâtre Protector de yeso

> 1042206 Gasket Joint Empaque

Salientes

Attach the Sprayhead

Passage eau

Vía de agua

Sprayhead

Hex Screws

Vis hexagonales

Tête du vaporisateur

Cabeza del rociador

Tornillos hexagonales

Nozzle Membrane Membrane de la buse Membrana de boquillas

□ With the ribs of the sprayhead facing up, install the sprayhead to the waterway.

Finished Wall

Pared acabada

1045771\*\*

1036043

Escutcheon/Applique/Chapetón

Mur fini

G1/2