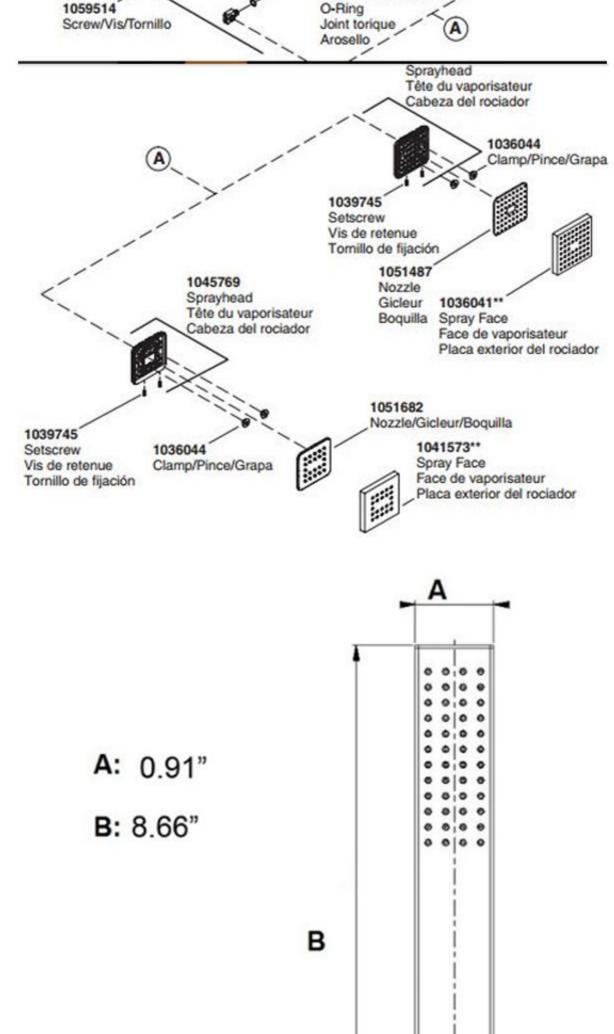

- Damp Cloth

Attach the Sprayface

Attacher la face du vaporisateur

Instale la placa exterior del rociador

Arrêtes

Setscrews

Vis de retenue

Salientes

Sprayface

vaporisateur

Placa exterior

del rociador

Tornillos de fijación

Face du

Attach the Sprayhead

Attacher la tête du vaporisateur

Instale la cabeza del rociador

Waterway

Arrêtes

Groove

Rainure

Ranura

1051107

Plaster Guard Renfort en plâtre Protector de yeso

> 1042206 Gasket Joint Empaque

Salientes

Attach the Sprayhead

Passage eau

Vía de agua

Sprayhead

Hex Screws

Vis hexagonales

Tête du vaporisateur

Cabeza del rociador

Tornillos hexagonales

Nozzle Membrane Membrane de la buse Membrana de boquillas

□ With the ribs of the sprayhead facing up, install the sprayhead to the waterway.

Finished Wall

Pared acabada

1045771\*\*

1036043

Escutcheon/Applique/Chapetón

Mur fini

G1/2