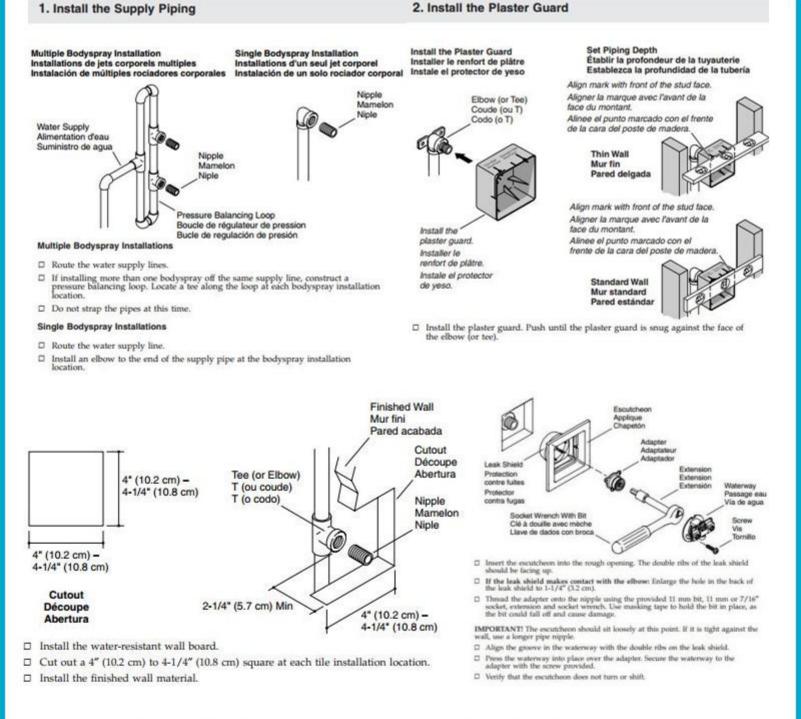

- Damp Cloth

Attach the Sprayface

Attacher la face du vaporisateur

Instale la placa exterior del rociador

Arrêtes

Setscrews

Vis de retenue

Salientes

Sprayface

vaporisateur

Placa exterior

del rociador

Tornillos de fijación

Face du

Attach the Sprayhead

Attacher la tête du vaporisateur

Instale la cabeza del rociador

Waterway

Arrêtes

Groove

Rainure

Ranura

1051107

Plaster Guard Renfort en plâtre Protector de yeso

> 1042206 Gasket Joint Empaque

Salientes

Attach the Sprayhead

Passage eau

Vía de agua

Sprayhead

Hex Screws

Vis hexagonales

Tête du vaporisateur

Cabeza del rociador

Tornillos hexagonales

Nozzle Membrane Membrane de la buse Membrana de boquillas

□ With the ribs of the sprayhead facing up, install the sprayhead to the waterway.

Finished Wall

Pared acabada

1045771\*\*

1036043

Escutcheon/Applique/Chapetón

Mur fini

G1/2