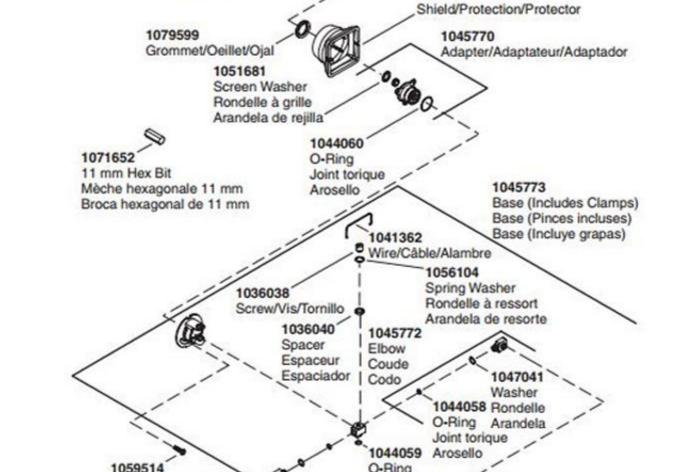

- Damp Cloth

Attach the Sprayface

Attacher la face du vaporisateur

Instale la placa exterior del rociador

Arrêtes

Setscrews

Vis de retenue

Salientes

Sprayface

vaporisateur

Placa exterior

del rociador

Tornillos de fijación

Face du

Attach the Sprayhead

Attacher la tête du vaporisateur

Instale la cabeza del rociador

Waterway

Arrêtes

Groove

Rainure

Ranura

1051107

Plaster Guard Renfort en plâtre Protector de yeso

> 1042206 Gasket Joint Empaque

Salientes

Attach the Sprayhead

Passage eau

Vía de agua

Sprayhead

Hex Screws

Vis hexagonales

Tête du vaporisateur

Cabeza del rociador

Tornillos hexagonales

Nozzle Membrane Membrane de la buse Membrana de boquillas

□ With the ribs of the sprayhead facing up, install the sprayhead to the waterway.

Finished Wall

Pared acabada

1045771\*\*

1036043

Escutcheon/Applique/Chapetón

Mur fini

G1/2