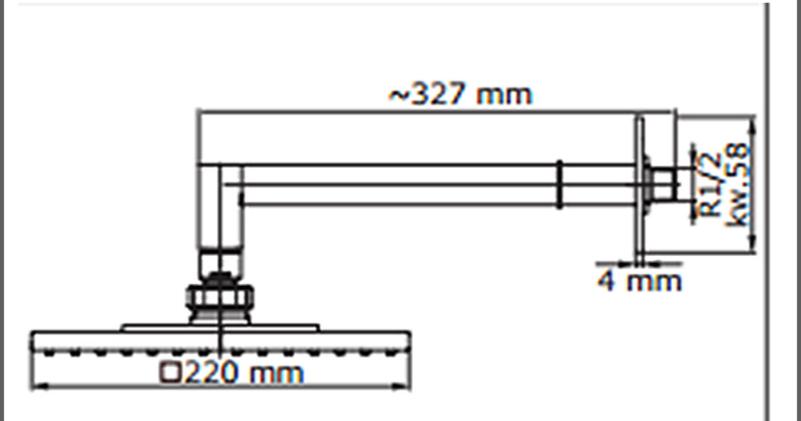

## 10" Oil Rubbed Bronze Square Color Changing LED Rainfall Shower Head

## 30cm--12 inch Brass Shower arm

\*\*\*\*\*\*\*\*\*\*\*\*\*\*\*\*\*\*\*\*\*\*\*\*\*\*\*\*\*\*\*\*\*\*\*\*\*\*

This General diagram and installation instructions are not intended for any specific model, but is presented as a general guideline for Installations!