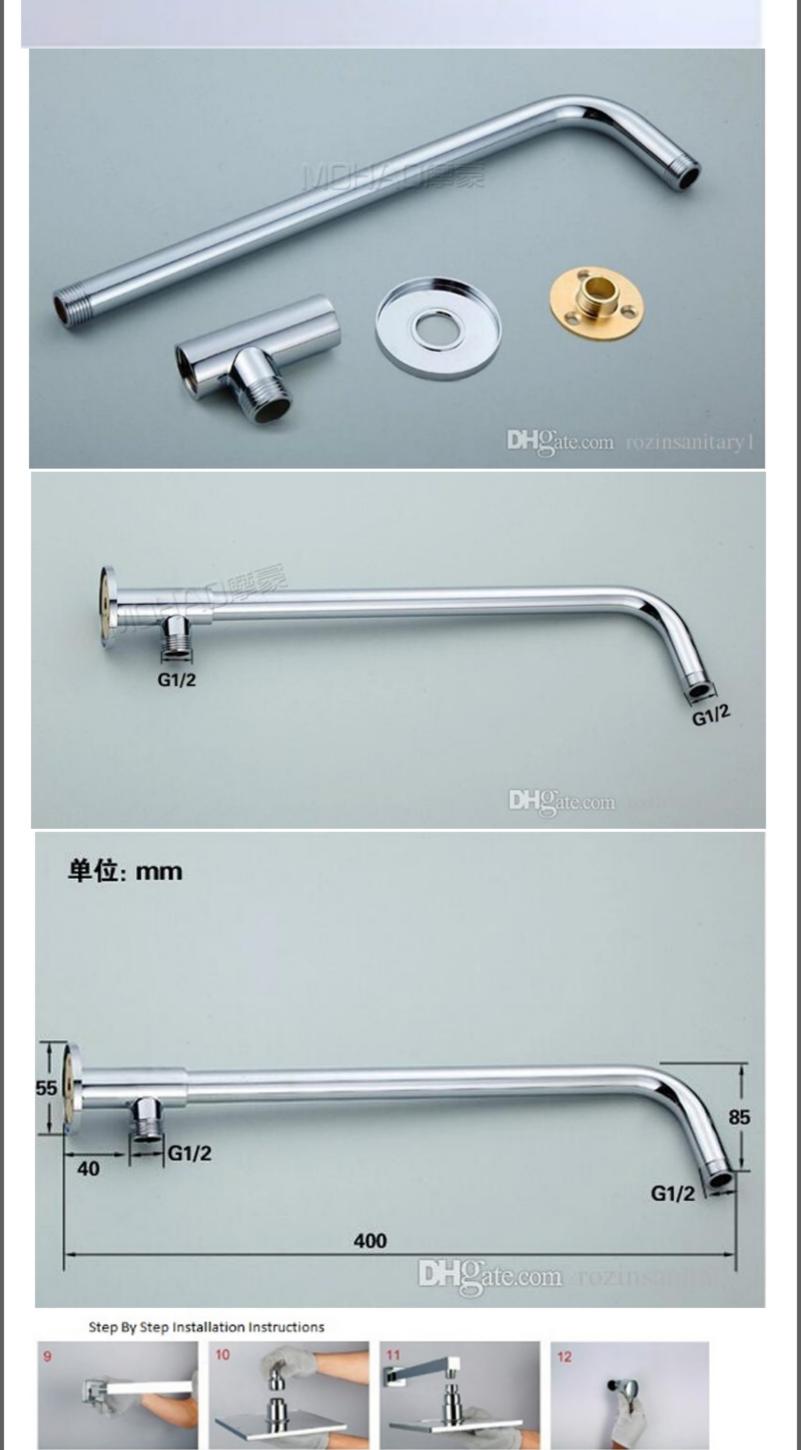

## 30cm--12 inch Brass Shower arm

\*\*\*\*\*\*\*\*\*\*\*\*\*\*\*\*\*\*\*\*\*\*\*\*\*\*\*\*\*\*\*\*\*\*\*\*\*\*

This General diagram and installation instructions are not intended for any specific model, but is presented as a general guideline for Installations!