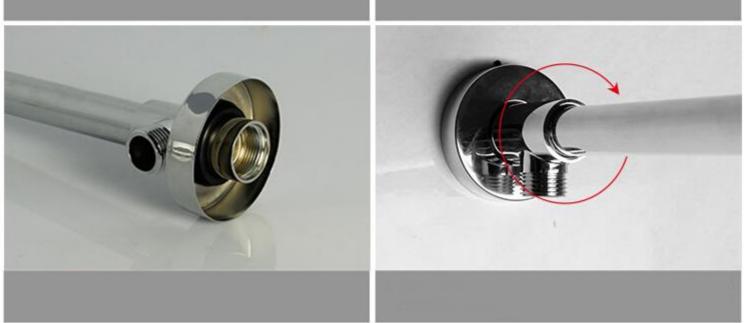

- Screwdriver
- •Teflon Tape

These instructions are meant as a general guideline. Always check the package for instructions for your particular product.

- 1 Remove your existing shower head
- 2 Clean the shower arm supply pipe threads
- 3 If a gasket is not included, wrap the shower arm supply pipe threads with Teflon Tape

4 Screw new shower head onto the shower arm supply pipe threads clockwise and hand tighten