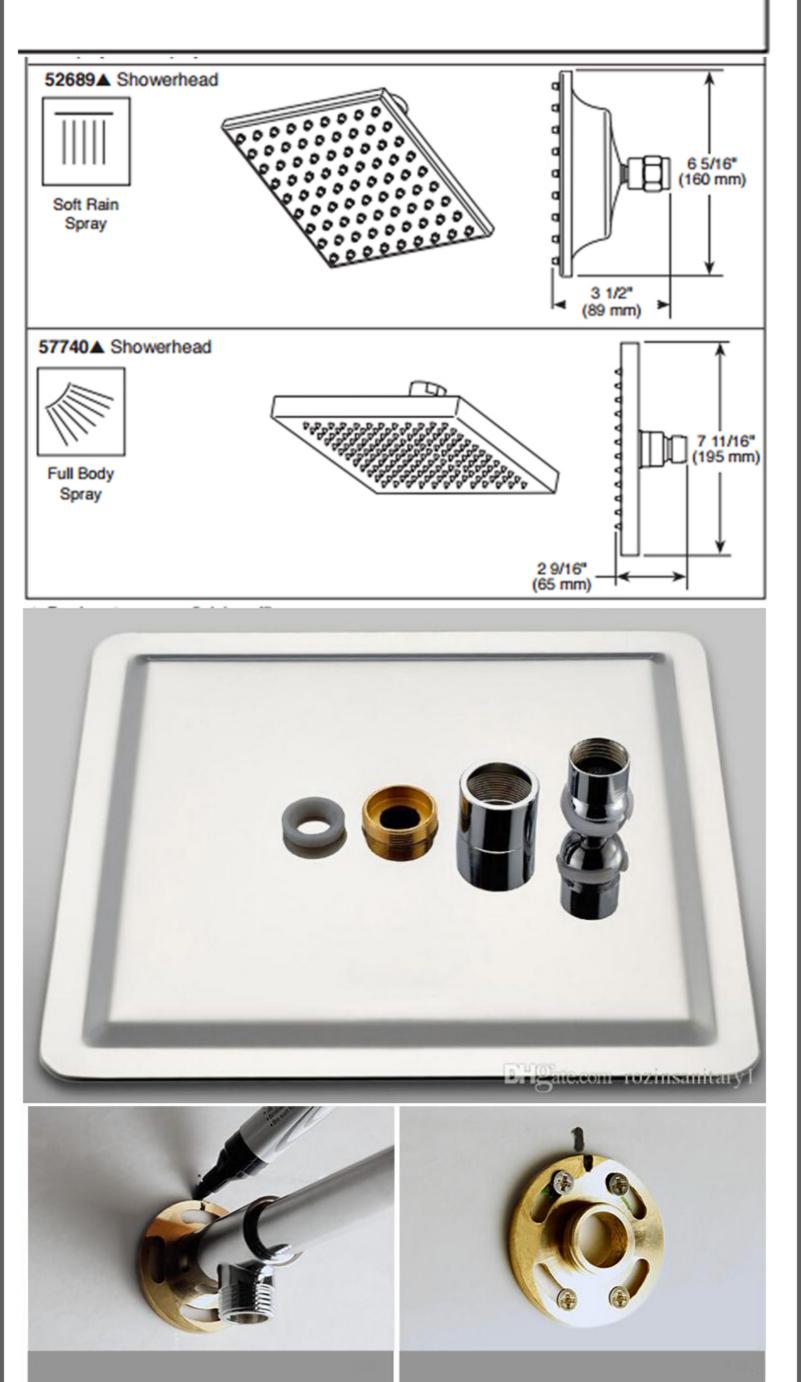

## 10" Oil Rubbed Bronze Square Color Changing LED Rainfall Shower Head

- Screwdriver
- •Teflon Tape

These instructions are meant as a general guideline. Always check the package for instructions for your particular product.

- 1 Remove your existing shower head
- 2 Clean the shower arm supply pipe threads
- 3 If a gasket is not included, wrap the shower arm supply pipe threads with Teflon Tape

4 Screw new shower head onto the shower arm supply pipe threads clockwise and hand tighten