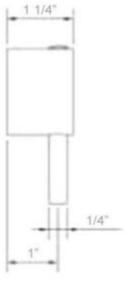

We recommend consulting a professional if you are unfamiliar with installing bathroom fixtures.

TOOLS AND MATERIALS:

Adjustable Wrench Silicone Sealant Damp Cloth

Body Jet

## BODY JET INSTALLATION

Multiple body jets will require installation in parallel using a pressurebalancing loop, as shown below:

 $^{\odot}$ 

С