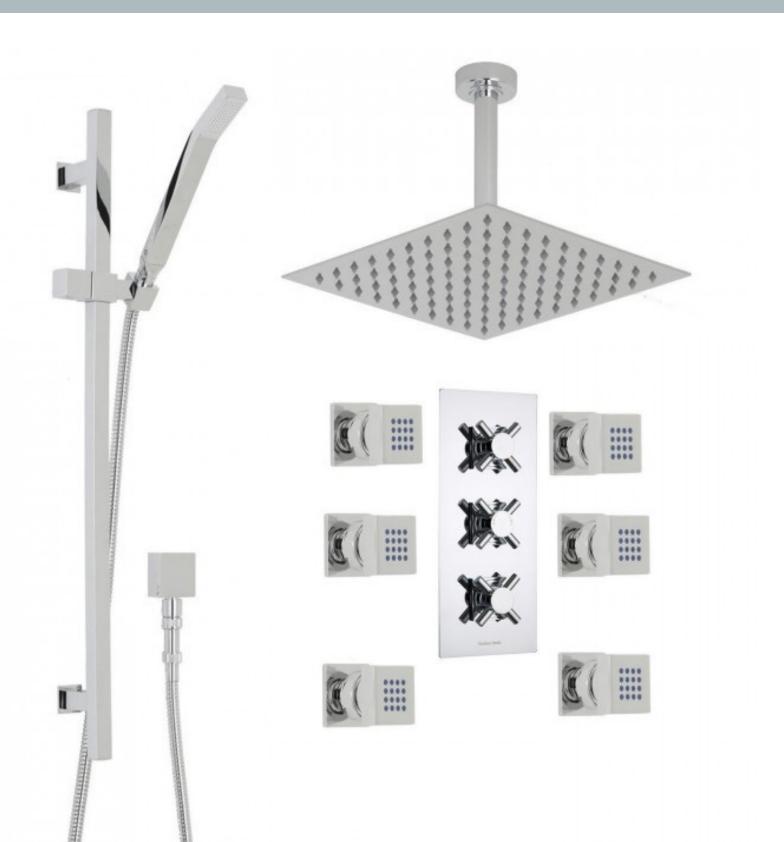

# 6 Jetted Body Massage Shower System with Rain Shower Head Hand Shower

Shower System Installation Instructions

Before installing, read entire Widespread Faucet Installation Instructions. Observe all local building and safety codes.

We recommend consulting a professional if you are unfamiliar with installing bathroom fixtures.

TOOLS AND MATERIALS:

Adjustable Wrench Silicone Sealant Damp Cloth

Body Jet

## BODY JET INSTALLATION

Multiple body jets will require installation in parallel using a pressurebalancing loop, as shown below:

 $^{\odot}$ 

С