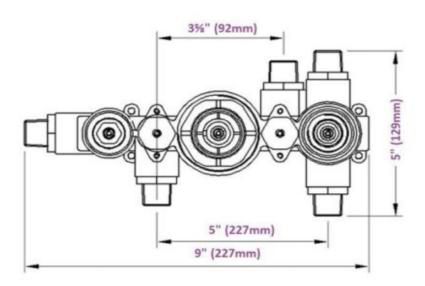

## BODY JET INSTALLATION

Multiple body jets will require installation in parallel using a pressurebalancing loop, as shown below:

 $^{\odot}$ 

С