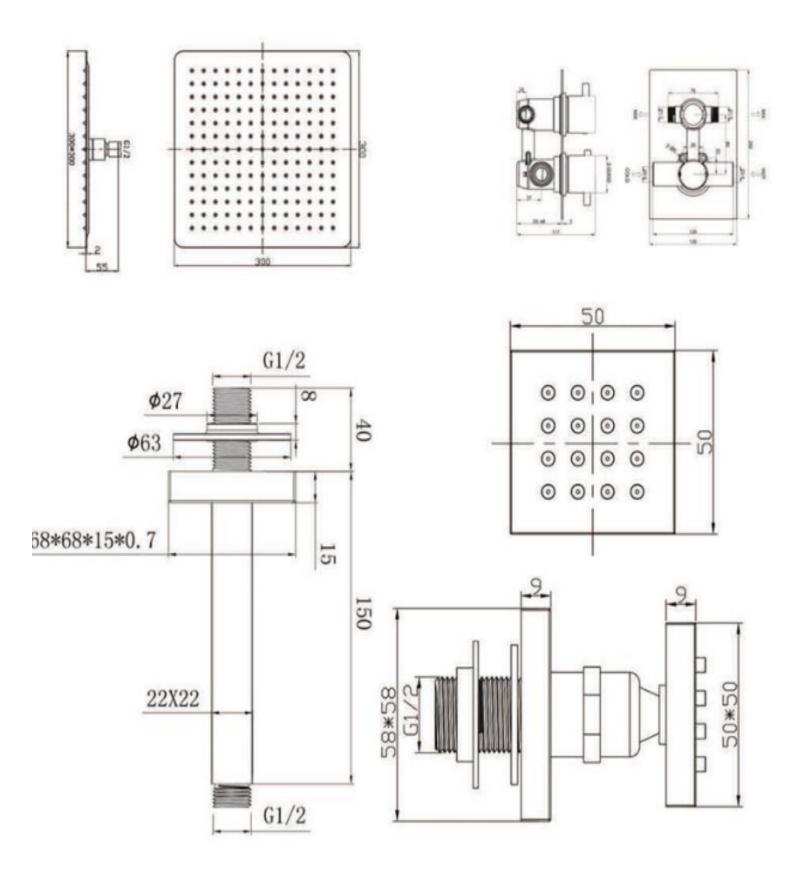

## BODY JET INSTALLATION

Multiple body jets will require installation in parallel using a pressurebalancing loop, as shown below:

 $^{\odot}$ 

С

### BODY JET EXPLODED VIEW:

This general Diagram and installation are not intended for any specific model, but is presented as a general guideline for installations!.