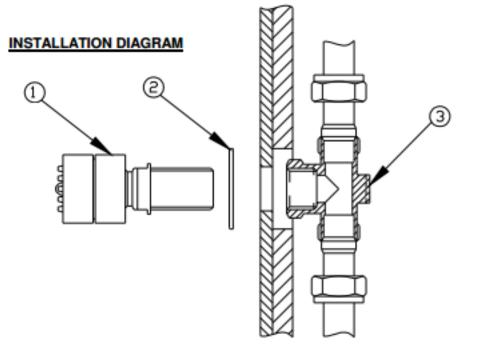

## BODY JET INSTALLATION

Multiple body jets will require installation in parallel using a pressurebalancing loop, as shown below:

 $^{\odot}$ 

С