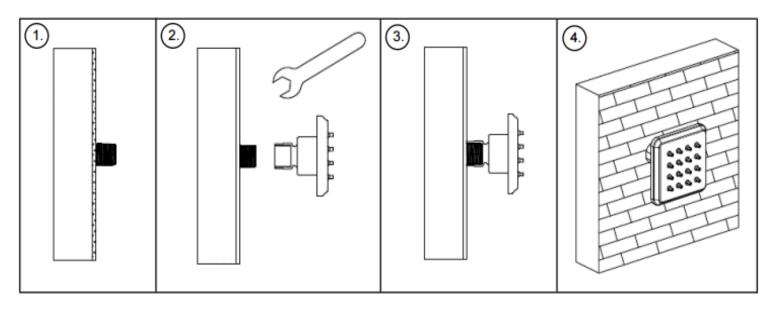

## BODY JET INSTALLATION

Multiple body jets will require installation in parallel using a pressurebalancing loop, as shown below:

 $^{\odot}$ 

С