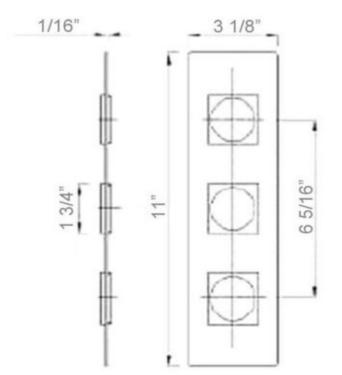

## BODY JET INSTALLATION

Multiple body jets will require installation in parallel using a pressurebalancing loop, as shown below:

 $^{\odot}$ 

С