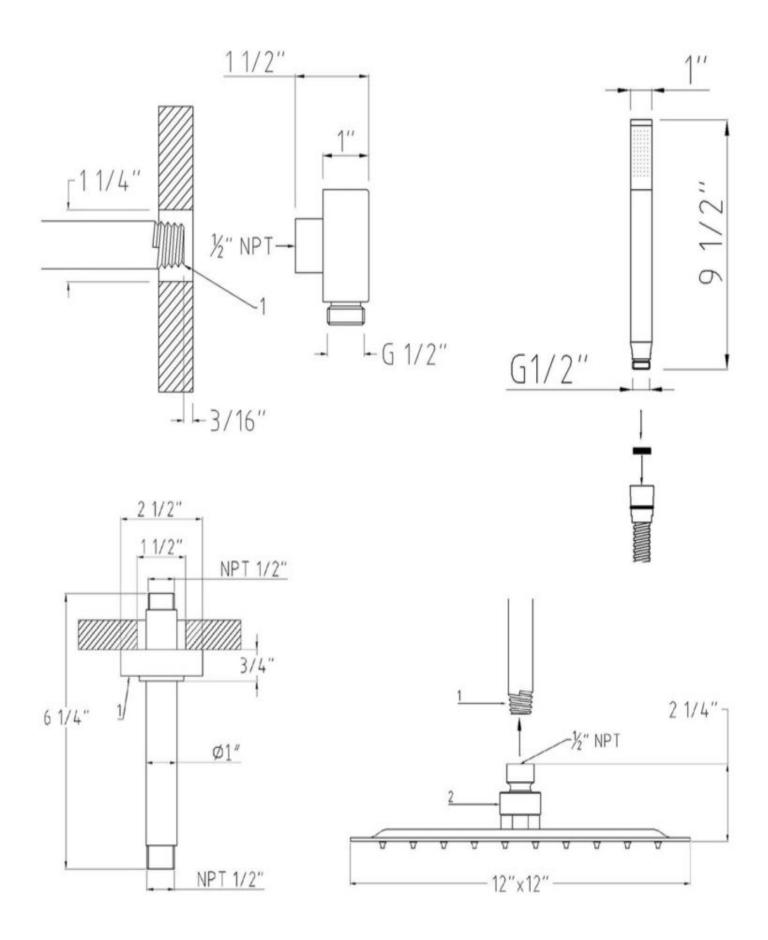

## BODY JET INSTALLATION

Multiple body jets will require installation in parallel using a pressurebalancing loop, as shown below:

 $^{\odot}$ 

С

### BODY JET EXPLODED VIEW:

This general Diagram and installation are not intended for any specific model, but is presented as a general guideline for installations!.