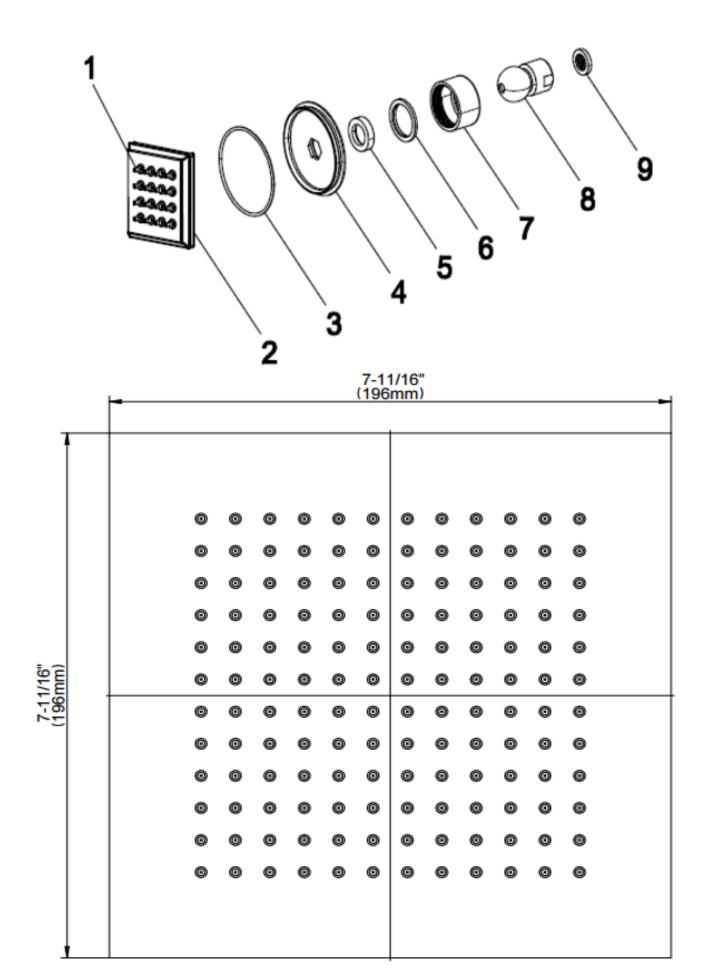

### BODY JET EXPLODED VIEW:

This general Diagram and installation are not intended for any specific model, but is presented as a general guideline for installations!.