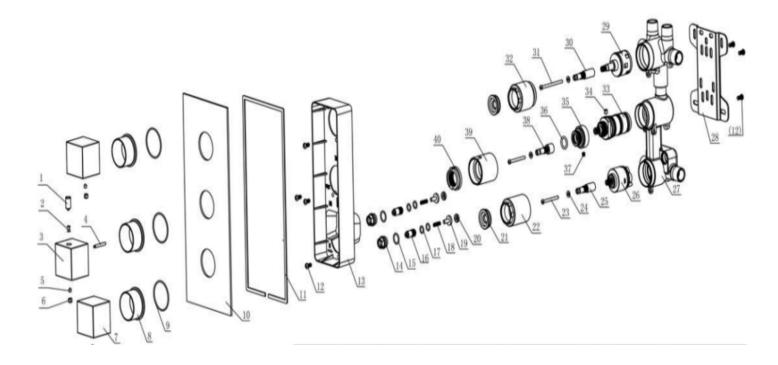

### BODY JET EXPLODED VIEW:

This general Diagram and installation are not intended for any specific model, but is presented as a general guideline for installations!.