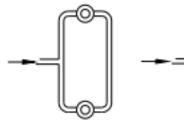

## BODY JET INSTALLATION

Multiple body jets will require installation in parallel using a pressurebalancing loop, as shown below:

 $^{\odot}$ 

С