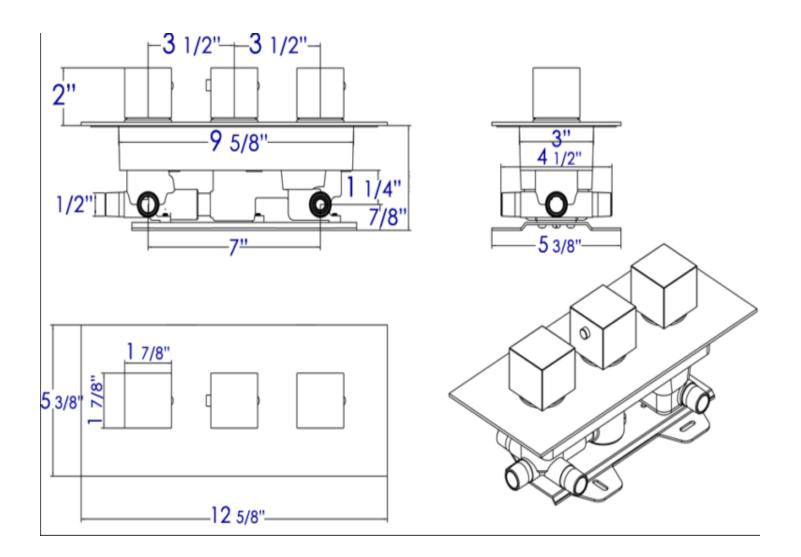

## BODY JET INSTALLATION

Multiple body jets will require installation in parallel using a pressurebalancing loop, as shown below:

 $^{\odot}$ 

С