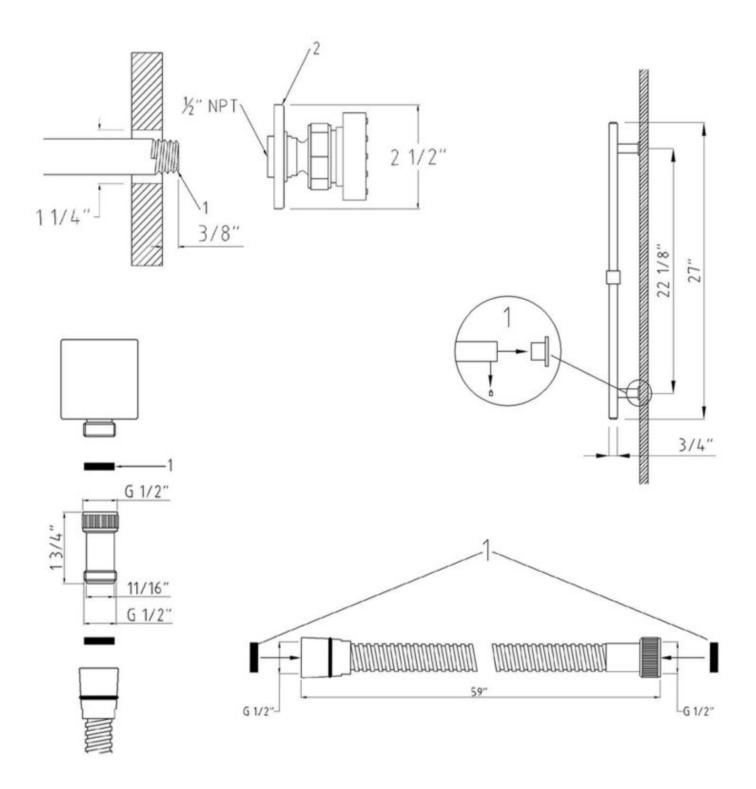

### BODY JET EXPLODED VIEW:

This general Diagram and installation are not intended for any specific model, but is presented as a general guideline for installations!.