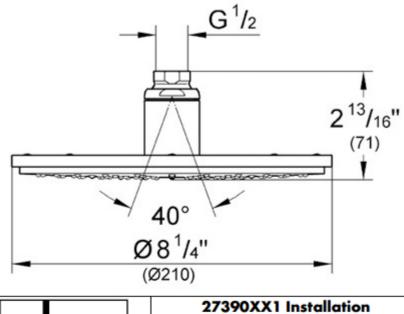

## Rough-in: install a 1/2" NPT female fitting, recessed

%" inside the surface of the finished ceiling.

Wrap the threads on 1/2" NPT part of the nipple with

Install the mounting ring.

Mark the positions of four screw holes.