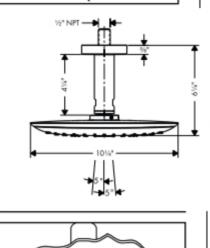

## Rough-in: install a 1/2" NPT female fitting, recessed

%" inside the surface of the finished ceiling.

Wrap the threads on 1/2" NPT part of the nipple with

Install the mounting ring.

Mark the positions of four screw holes.