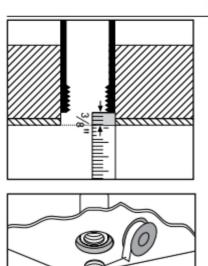

## Rough-in: install a 1/2" NPT female fitting, recessed

%" inside the surface of the finished ceiling.

Wrap the threads on 1/2" NPT part of the nipple with

Install the mounting ring.

Mark the positions of four screw holes.

Install the anchors (2).

Remove the mounting ring.

sealant (3).

Seal the ceiling around the anchors using waterproof

Drill the screw holes using a 6 mm bit (1).

Install the screws.

Install the mounting ring.