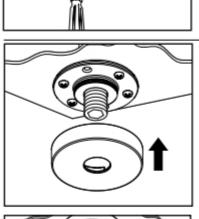

Install the escutcheon.

Install the extension pipe.

Wrap the threads on the nipple using Teflon tape.

it clicks.

Make sure that the filter is installed in the showerhead.

Push the showerhead against the extension pipe until