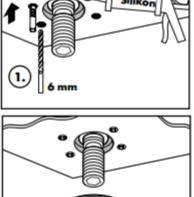

## Rough-in: install a 1/2" NPT female fitting, recessed

%" inside the surface of the finished ceiling.

Wrap the threads on 1/2" NPT part of the nipple with

Install the mounting ring.

Mark the positions of four screw holes.

Install the anchors (2).

Remove the mounting ring.

sealant (3).

Seal the ceiling around the anchors using waterproof

Drill the screw holes using a 6 mm bit (1).

Install the screws.

Install the mounting ring.