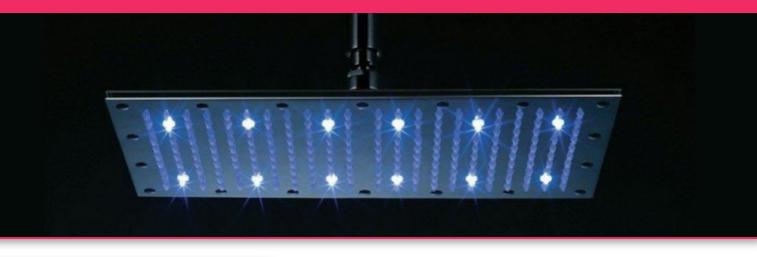

## 200\*400mm Stainless Steel Rectangle Brushed LED Rainfall Shower Head



## INSTALLATION INSTRUCTIONS





## Rough-in: install a 1/2" NPT female fitting, recessed

%" inside the surface of the finished ceiling.



Wrap the threads on 1/2" NPT part of the nipple with





Install the mounting ring.



Mark the positions of four screw holes.



Install the anchors (2).

Remove the mounting ring.



sealant (3).

Seal the ceiling around the anchors using waterproof

Drill the screw holes using a 6 mm bit (1).



Install the screws.

Install the mounting ring.



Install the escutcheon.

Install the extension pipe.



Wrap the threads on the nipple using Teflon tape.



it clicks.

Make sure that the filter is installed in the showerhead.

Push the showerhead against the extension pipe until



mm Allen wrench.

Failure to tighten the safety screw may result in