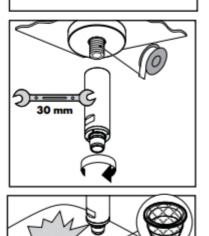

mm Allen wrench.

Failure to tighten the safety screw may result in injury or product

Tighten the safety screw using a 3

damage.