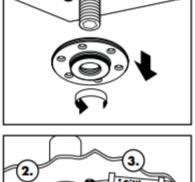

Install the anchors (2).

Remove the mounting ring.

sealant (3).

Seal the ceiling around the anchors using waterproof

Drill the screw holes using a 6 mm bit (1).

Install the screws.

Install the mounting ring.