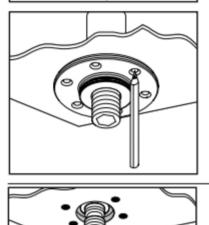

Install the anchors (2).

Remove the mounting ring.

sealant (3).

Seal the ceiling around the anchors using waterproof

Drill the screw holes using a 6 mm bit (1).

Install the screws.

Install the mounting ring.