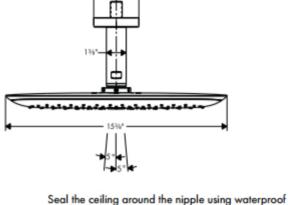

## Rough-in: install a 1/2" NPT female fitting, recessed

%" inside the surface of the finished ceiling.

Wrap the threads on 1/2" NPT part of the nipple with

Install the mounting ring.

Mark the positions of four screw holes.