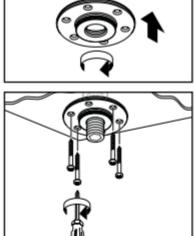

Install the anchors (2).

Remove the mounting ring.

sealant (3).

Seal the ceiling around the anchors using waterproof

Drill the screw holes using a 6 mm bit (1).

Install the screws.

Install the mounting ring.

Install the escutcheon.

Install the extension pipe.

Wrap the threads on the nipple using Teflon tape.

it clicks.

Make sure that the filter is installed in the showerhead.

Push the showerhead against the extension pipe until