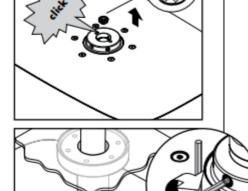

Install the escutcheon.

Install the extension pipe.

Wrap the threads on the nipple using Teflon tape.

it clicks.

Make sure that the filter is installed in the showerhead.

Push the showerhead against the extension pipe until

mm Allen wrench.

Failure to tighten the safety screw may result in injury or product

Tighten the safety screw using a 3

damage.