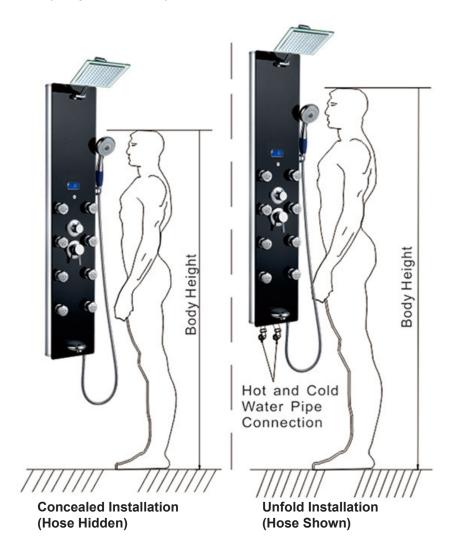

Based on the height of the user(s) and location of the hot/cold pipe inlet, select concealed or unfold installation. (see picture below)