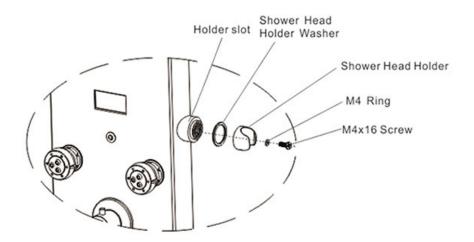

#### Installation

Installing the handheld shower head holder.

Place the shower head holder washer onto the slot, and put on the shower head holder.

Use M4 ring and M4X16 screw to secure the shower head shower. onto the slot