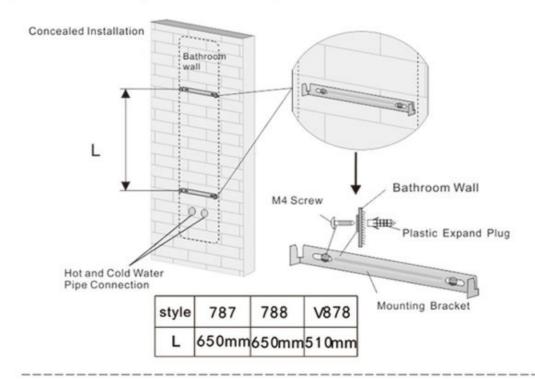

### **Installing the Mounting bracket:**

Base on the height you want to install the shower panel, mark and drill 4screw holes on the wall. Once the hole is drilled, put in the plastic expand plug and screw the mounting bracket onto the wall. When screwing the mounting bracket, please make sure that it is being screwed on a wood stud behind the wall in order to provide sufficient strength to hold the shower panel.

Unfold Installation

Bathroom Wall

M4 Screw

Plastic Expand Plug

Mounting Bracket

Hot and Cold Water

Pipe Connection

Style 787 788 V878

L 650mm650mm510mm