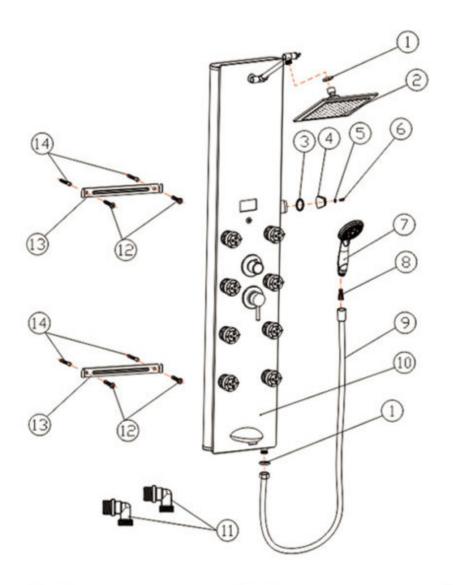

# Shower Panel Installation and Operation Guide

| 1  | Rubber Washer              | 8    | Shower Head Filter         |
|----|----------------------------|------|----------------------------|
| 2) | 6021A Rainfall Shower Head | 9    | Shower Head Hose           |
| 3) | Shower Head Holder Washer  | 10   | Shower Panel Body          |
| 4) | Shower Head Holder         | (11) | Brass Elbow(Optional Part) |
| 5) | M4 Ring                    | (2)  | M4 X 20 Screws             |
| 6) | M4X16 Screw                | 13   | Mounting Bracket           |
| 7) | 392 Handheld Shower Head   | (14) | Plastic Expand Plug        |

| 1   | Rubber Washer              | 8    | Shower Head Filter         |
|-----|----------------------------|------|----------------------------|
| (2) | 6021A Rainfall Shower Head | 9    | Shower Head Hose           |
| 3   | Shower Head Holder Washer  | 10   | Shower Panel Body          |
| 4   | Shower Head Holder         | (11) | Brass Elbow(Optional Part) |
| (5) | M4 Ring                    | (12) | M4 X 20 Screws             |
| 6   | M4X16 Screw                | 13   | Mounting Bracket           |
| 7   | 331 Handheld Shower Head   | 14)  | Plastic Expand Plug        |