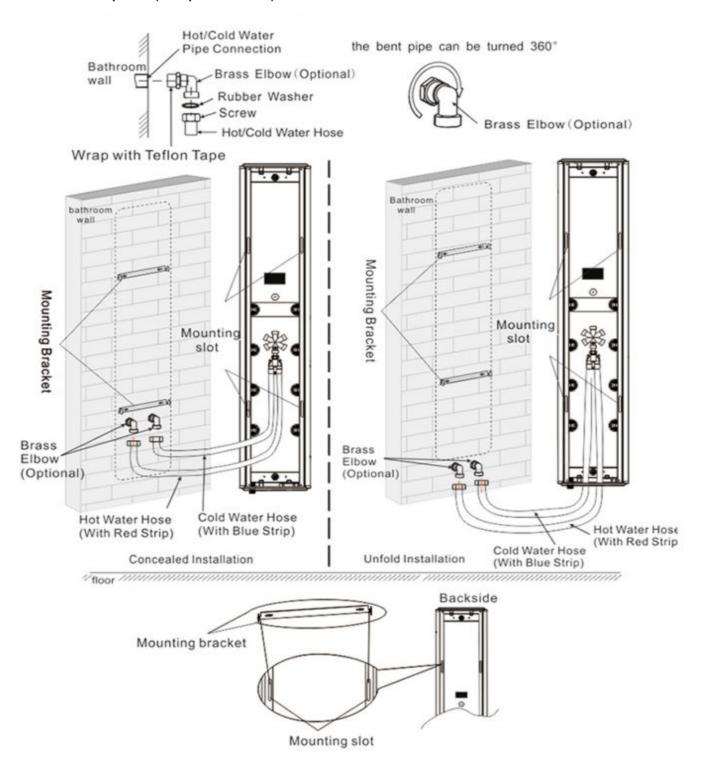

Based on the height of the user(s) and location of the hot/cold pipe inlet, select concealed or unfold installation. (see picture below)

### **Installing the Mounting bracket:**

Base on the height you want to install the shower panel, mark and drill 4screw holes on the wall. Once the hole is drilled, put in the plastic expand plug and screw the mounting bracket onto the wall. When screwing the mounting bracket, please make sure that it is being screwed on a wood stud behind the wall in order to provide sufficient strength to hold the shower panel.

Unfold Installation

Bathroom Wall

M4 Screw

Plastic Expand Plug

Mounting Bracket

Hot and Cold Water

Pipe Connection

Style 787 788 V878

### **Connecting and hanging of Shower Panel Body**

Before connecting, please switch on water supply to flush out the debris (i.e. rust small particle) inside the water pipe. Failure to do so might cause hoses to be clogged. To install, use Telfon Tape to wrap around the fitting of the water pipe. Insert a rubber washer with mesh onto the hoses, and simply connect the 1/2 "hoses with a 1/2" pipe fitting. After connection is done, switch on the water to make sure no leaking occurs. To mount the shower panel, screw the mounting bracket onto the wall, and simply mount the shower panel onto the mounting bracket. When screwing the mounting sufficient strength to hold the shower panel. ( see pcture below).