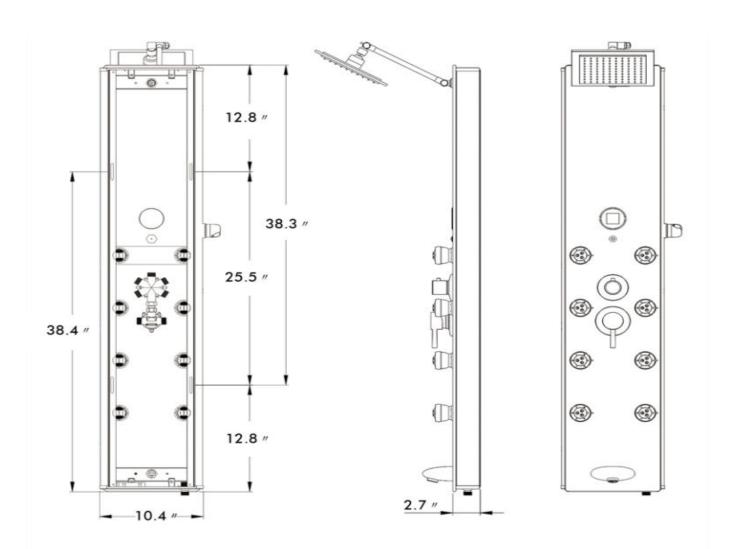

### **Installing the Mounting bracket:**

Base on the height you want to install the shower panel, mark and drill 4screw holes on the wall. Once the hole is drilled, put in the plastic expand plug and screw the mounting bracket onto the wall. When screwing the mounting bracket, please make sure that it is being screwed on a wood stud behind the wall in order to provide sufficient strength to hold the shower panel.