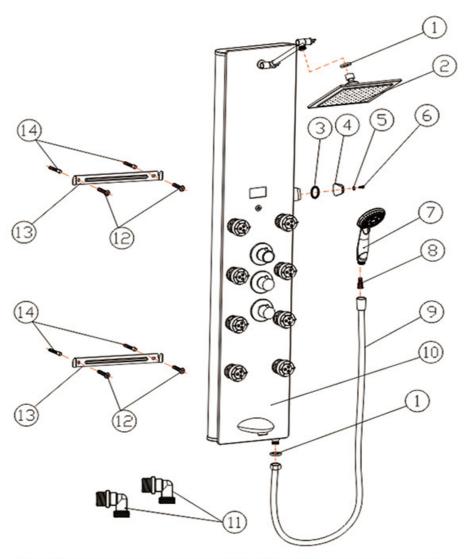

# Shower Panel Installation and Operation Guide

| 1  | Rubber Washer              | 8    | Shower Head Filter         |
|----|----------------------------|------|----------------------------|
| 2) | 6021A Rainfall Shower Head | 9    | Shower Head Hose           |
| 3) | Shower Head Holder Washer  | 10   | Shower Panel Body          |
| 4) | Shower Head Holder         | (11) | Brass Elbow(Optional Part) |
| 5) | M4 Ring                    | (2)  | M4 X 20 Screws             |
| 6) | M4X16 Screw                | 13   | Mounting Bracket           |
| 7) | 392 Handheld Shower Head   | (14) | Plastic Expand Plug        |

| 1   | Rubber Washer              | 8    | Shower Head Filter         |
|-----|----------------------------|------|----------------------------|
| (2) | 6021A Rainfall Shower Head | 9    | Shower Head Hose           |
| 3   | Shower Head Holder Washer  | 10   | Shower Panel Body          |
| 4   | Shower Head Holder         | (11) | Brass Elbow(Optional Part) |
| (5) | M4 Ring                    | (12) | M4 X 20 Screws             |
| 6   | M4X16 Screw                | 13   | Mounting Bracket           |
| 7   | 331 Handheld Shower Head   | 14)  | Plastic Expand Plug        |