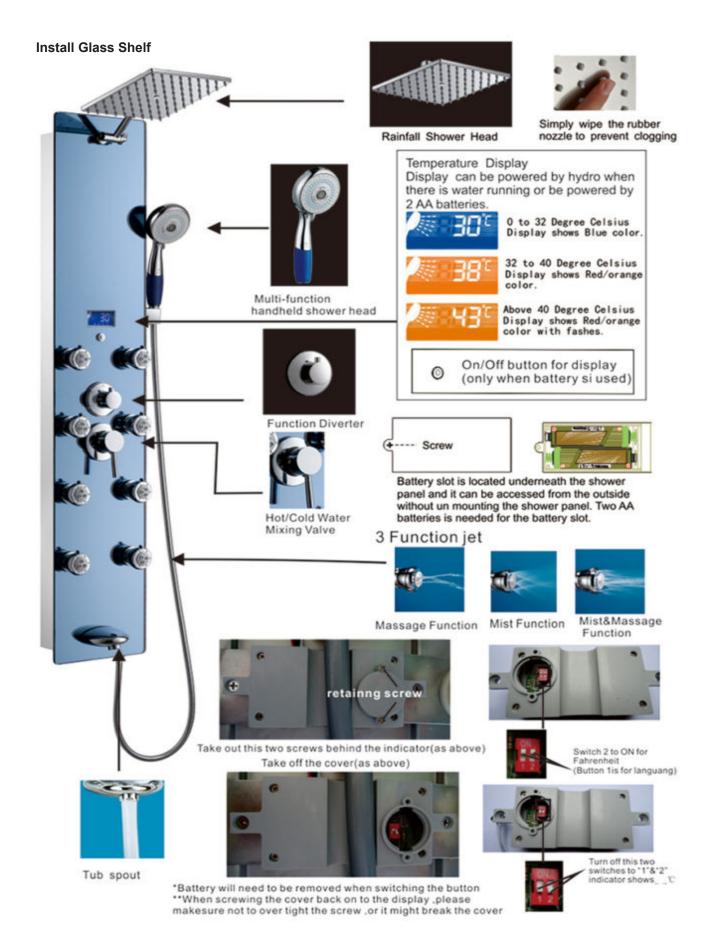

# Shower Panel Installation and Operation Guide

| 1  | Rubber Washer              | 8    | Shower Head Filter         |
|----|----------------------------|------|----------------------------|
| 2) | 6021A Rainfall Shower Head | 9    | Shower Head Hose           |
| 3) | Shower Head Holder Washer  | 10   | Shower Panel Body          |
| 4) | Shower Head Holder         | (11) | Brass Elbow(Optional Part) |
| 5) | M4 Ring                    | (2)  | M4 X 20 Screws             |
| 6) | M4X16 Screw                | 13   | Mounting Bracket           |
| 7) | 392 Handheld Shower Head   | (14) | Plastic Expand Plug        |

| 1   | Rubber Washer              | 8    | Shower Head Filter         |
|-----|----------------------------|------|----------------------------|
| (2) | 6021A Rainfall Shower Head | 9    | Shower Head Hose           |
| 3   | Shower Head Holder Washer  | 10   | Shower Panel Body          |
| 4   | Shower Head Holder         | (11) | Brass Elbow(Optional Part) |
| (5) | M4 Ring                    | (12) | M4 X 20 Screws             |
| 6   | M4X16 Screw                | 13   | Mounting Bracket           |
| 7   | 331 Handheld Shower Head   | 14)  | Plastic Expand Plug        |

#### Installation

Installing the handheld shower head holder.

Place the shower head holder washer onto the slot, and put on the shower head holder.

Use M4 ring and M4X16 screw to secure the shower head shower. onto the slot