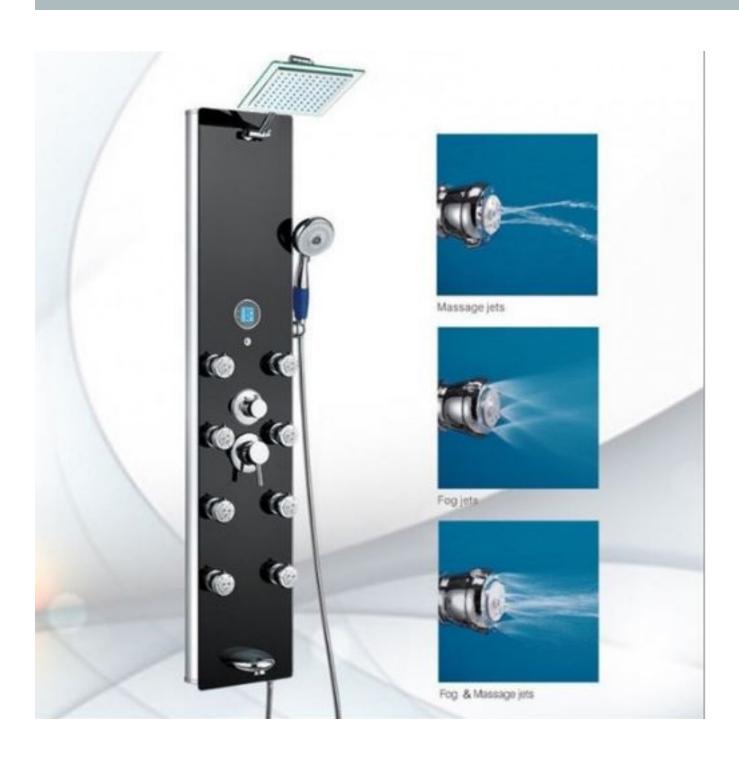

## Fontana Full Body Bathroom Black Shower panel

#### Installation

Installing the handheld shower head holder.

Place the shower head holder washer onto the slot, and put on the shower head holder.

Use M4 ring and M4X16 screw to secure the shower head shower. onto the slot